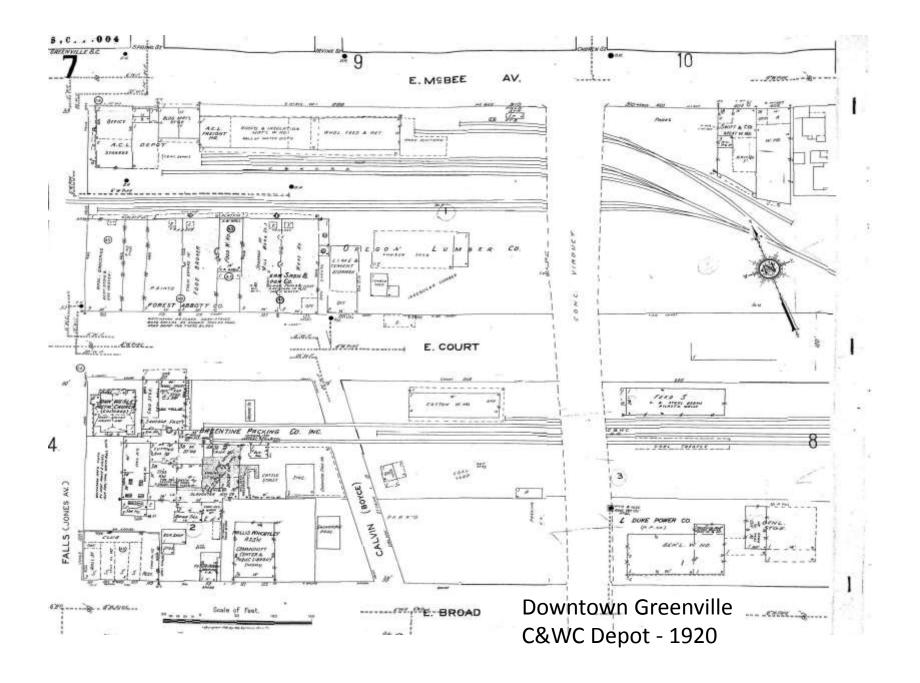

## Greenville Area

## Prototype Opportunities

**Historic** 

(Steam/Electric)

Southern

Clinchfield

Piedmont & Northern

Greenville & Northern

Charleston & Western

Carolina

Greenville Trolley

**Spartanburg Trolley** 

**Historic** 

(Diesel)

Southern

Clinchfield

Greenville & Northern

Charleston & Western

Carolina (SAL/ACL)

**Contemporary** 

Norfolk Southern

CSX

Carolina Piedmont

## Mainlines

- with Branches
- Southern
- Clinchfield

## **Shortlines**

- with Stub Terminals
  - Greenville & Northern
  - Charleston & Western Carolina
  - Piedmont & Northern

Interurbans

**Trolleys** 

**Industrials** 





























Greenville & Northern River Falls Terminal





























































## I hope that you enjoyed the tour.