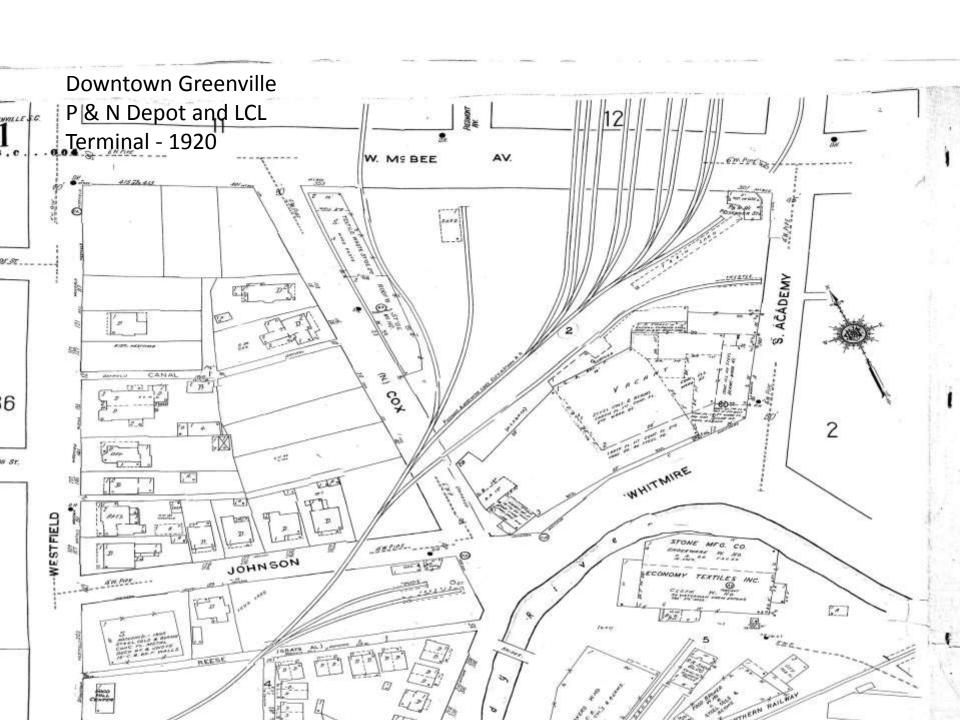

## **Shortlines**

- with Stub Terminals
  - Greenville & Northern
  - Charleston & Western Carolina
  - Piedmont & Northern

Interurbans

**Trolleys** 

**Industrials** 

Greenville & Northern River Falls Terminal