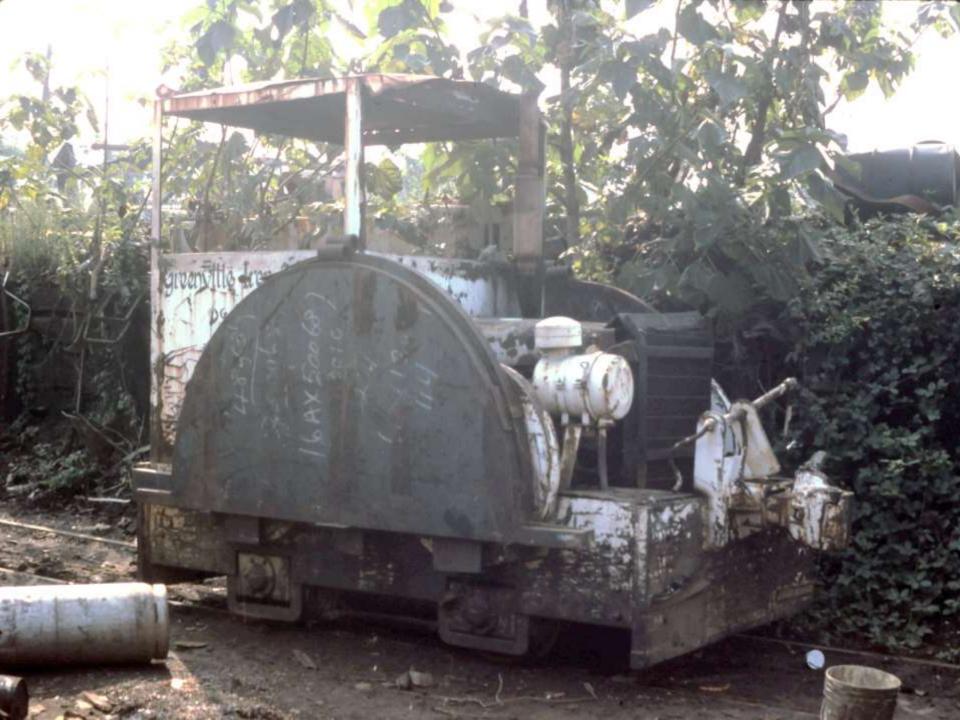

## **Shortlines**

- with Stub Terminals
  - Greenville & Northern
  - Charleston & Western Carolina
  - Piedmont & Northern

Interurbans

**Trolleys** 

**Industrials** 

Greenville & Northern River Falls Terminal