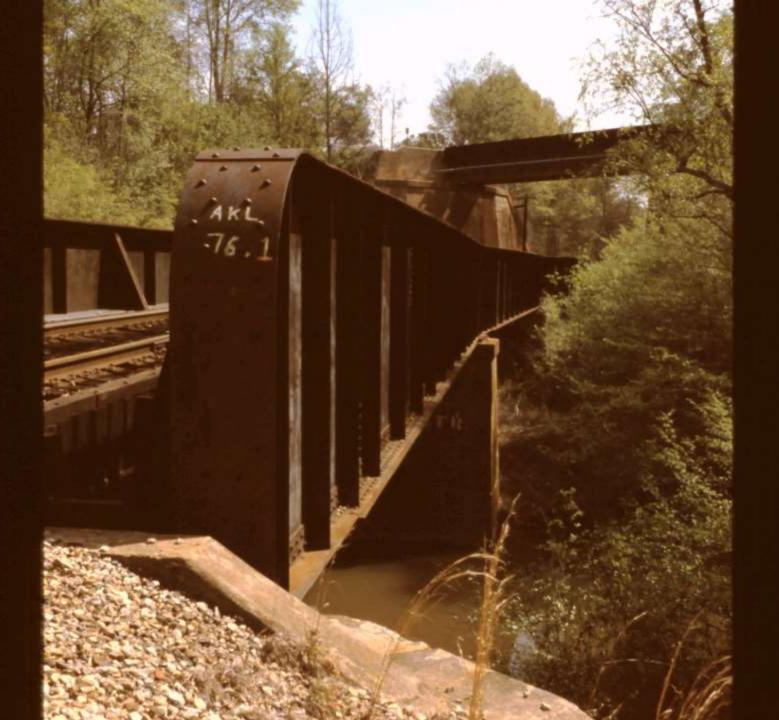

## **Shortlines**

- with Stub Terminals
  - Greenville & Northern
  - Charleston & Western Carolina
  - Piedmont & Northern

Interurbans

**Trolleys** 

**Industrials** 

Greenville & Northern River Falls Terminal