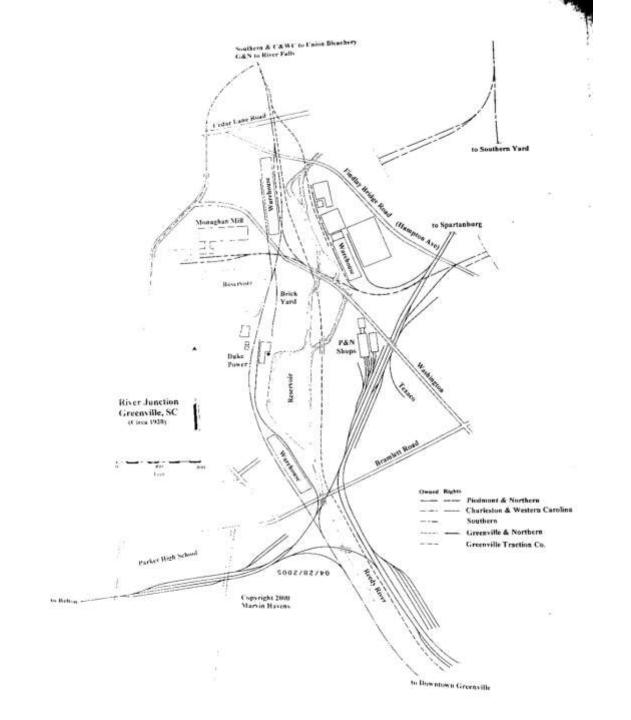

## **Shortlines**

- with Stub Terminals
  - Greenville & Northern
  - Charleston & Western Carolina
  - Piedmont & Northern

Interurbans

**Trolleys** 

**Industrials** 

Greenville & Northern River Falls Terminal