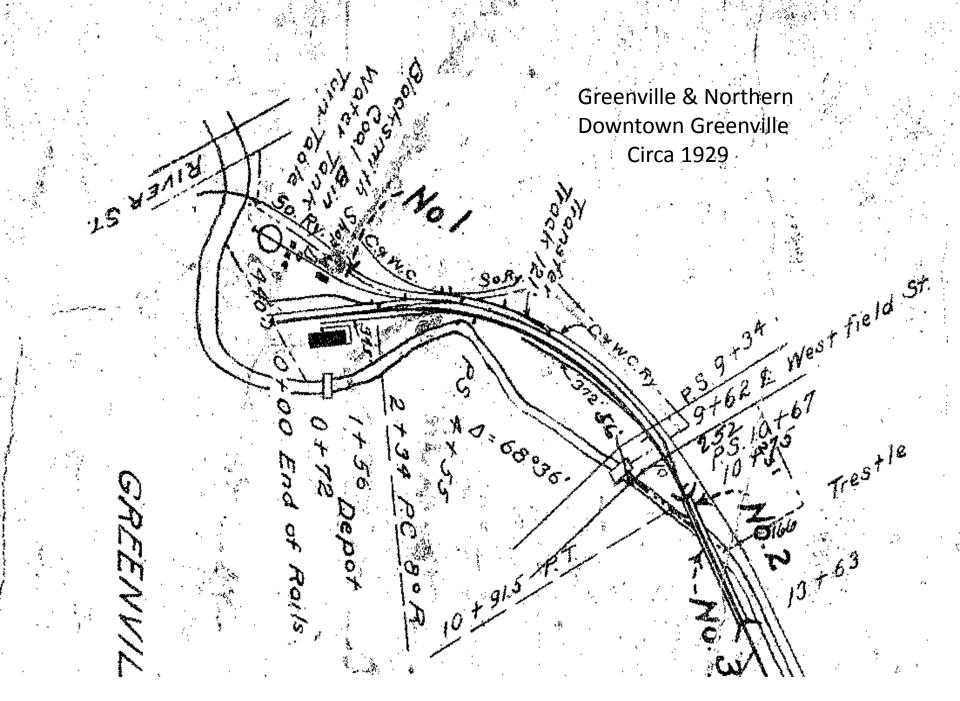

## **Shortlines**

- with Stub Terminals
  - Greenville & Northern
  - Charleston & Western Carolina
  - Piedmont & Northern

Interurbans

**Trolleys** 

**Industrials** 

Greenville & Northern River Falls Terminal