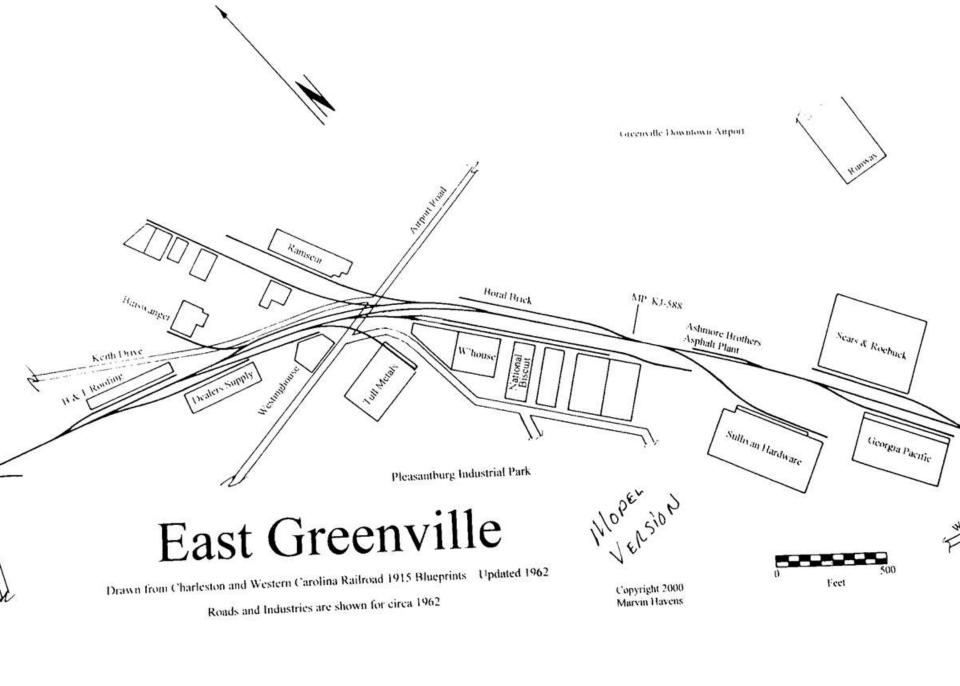

## Greenville Area

## Prototype Opportunities

**Historic** 

(Steam/Electric)

Southern

Clinchfield

Piedmont & Northern

Greenville & Northern

Charleston & Western

Carolina

Greenville Trolley

**Spartanburg Trolley** 

**Historic** 

(Diesel)

Southern

Clinchfield

Greenville & Northern

Charleston & Western

Carolina (SAL/ACL)

**Contemporary** 

Norfolk Southern

CSX

Carolina Piedmont

## Mainlines

- with Branches
- Southern
- Clinchfield

## **Shortlines**

- with Stub Terminals
  - Greenville & Northern
  - Charleston & Western Carolina
  - Piedmont & Northern

Interurbans

**Trolleys** 

**Industrials** 





























Greenville & Northern River Falls Terminal





























































## I hope that you enjoyed the tour.