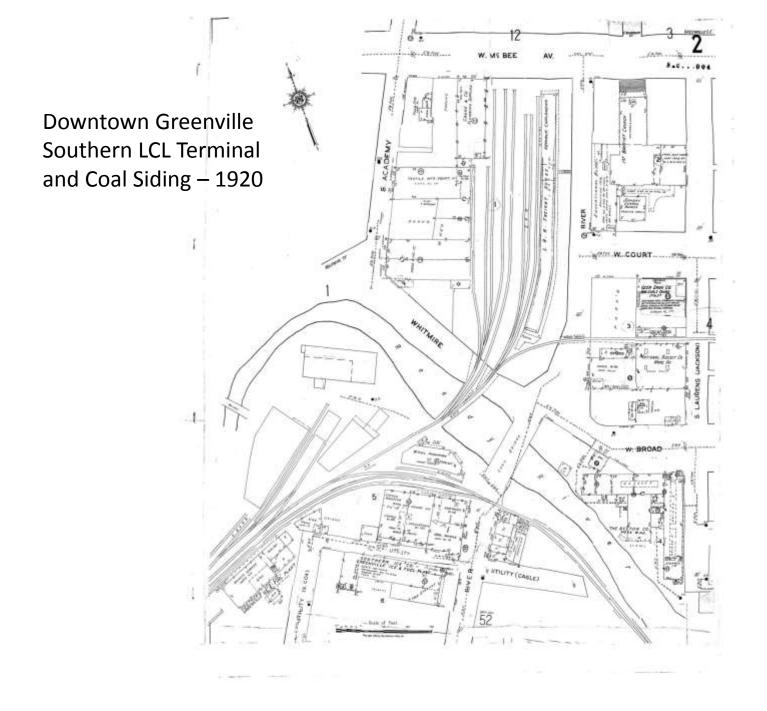

## **Shortlines**

- with Stub Terminals
  - Greenville & Northern
  - Charleston & Western Carolina
  - Piedmont & Northern

Interurbans

**Trolleys** 

**Industrials** 

Greenville & Northern River Falls Terminal