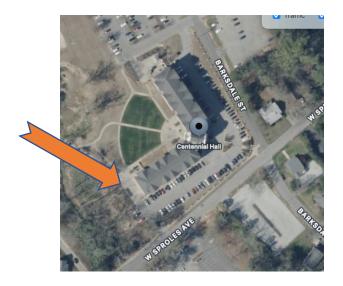

## **Palmetto Division Spring Meeting**

March 8, 2025 Greenwood, SC

Meeting location: Lander University

Centennial Hall 202 W Sproles Ave Greenwood, SC 29649

Doors open at 8:30 Meeting runs at 9:00-12 \$10 entry

**Coffee & Donuts Provided** 

Centennial Hall is a 4-story red brick building. We will meet in the Multi Use Room located at the South end, basement level. Enter from outside. Look for NMRA signs.

\*You will need \$20 cash for this meeting.