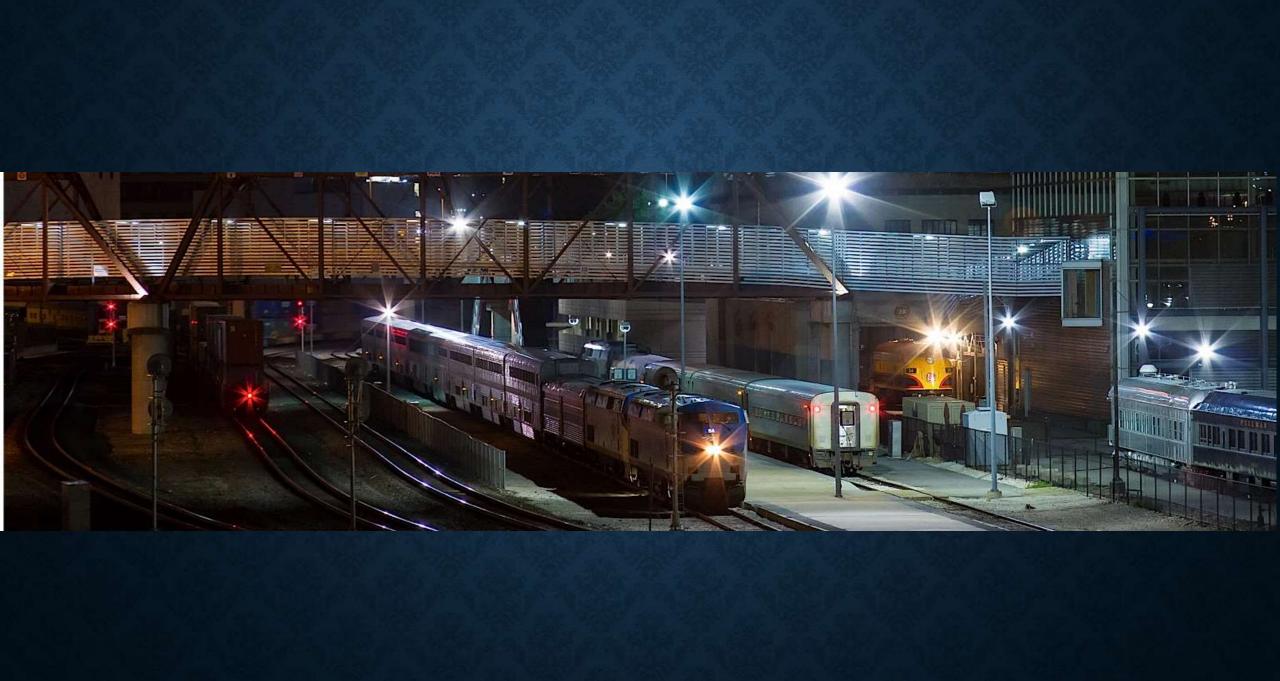

# KANSAS CITY NMRA 2018 CONVENTION TRIP





Weston Hotel, Crown Center August 5 – 12, 2018

#### OFFICIAL TIMETABLE

# PROTOTYPE / INDUSTRIAL TOURS LAYOUT TOURS GENERAL INTEREST TOURS

**CLINICS** 

## MODEL COMPETITION

SILENT AUCTION

**OPERATION ROADSHOW** 

**COMPANY STORE** 

S I G EVENTS

PROJECT LINUS

**BANQUET** 



Friday, Saturday & Sunday August 10, 11, 12

### KANSAS CITY UNION STATION



























#### MODEL TRAIN EXPERIENCE

Located in Union Station











## **CLINICS**

# CLINICS WERE OFFERED FROM SUNDAY AFTERNOON THRU SATURDAY MORNING

From 8:00 AM to 9:30 PM

Topics from Arduino to Z Scale

#### 180+ CLINICS

- Cars 5
- Structures 22
- ❖ Layout Design 13
- Operations 26
- Electronics / Automation 23

- Scenery 19
- ❖ RR History 22
- Other 35
- ❖ General Interest 38

#### MODELLING WITH THE MASTERS

8 Sessions

Clinics by MMRs

Clark Kooning, Peter Youngblood,

Jim Gore, Howard Goodwin

## PROTOTYPE / INDUSTRIAL TOURS

11 Prototype / Industrial Tours

#### KC RAILFAN TOUR

Santa Fe Junction

















## LAYOUT TOURS

21 Layout Tours – 41 Layouts

## C & O HINTON DIVISION O SCALE

JACK EUDALY















## SP, SF,D&RGW & RIO GRANDE SOUTHERN

O AND O