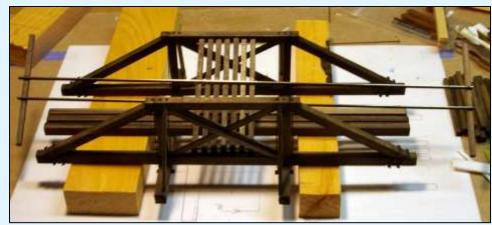

0" Strip 6"x 6" Strip 4"x 6" Strip 3"x 6" Strip

#### <u>Misc</u>

Small Staples
Code 70 Rail
Styrofoam
Woodland Scenics Ground Cover
Hydrocal
Polyscale – Grimy Black, Rust,
Gray
Chalks

#### **Styrene**

```
Tichy # 8144 NBW castings (O-Scale 1 5/8" Bolt)
Tichy # 8034 NBW castings (O-scale 1 3/4" Bolt)
Tichy # 8016 NBW castings (O-Scale 7/8" Bolt)
.025 Rod
.015 x .100 Strip
.020 x .125 Strip
```

#### **Basic Truss Details**



10" x 12"

#### **Details of Truss Assembly**



#### **Assembled Truss**



#### **Truss End TieBar Details**



**Truss, Main Beam and Cross Beam Assembly** 



#### **Side Brace and Tierod**



**Side Brace Tierod Installation** 



**Notched Beam End** 



#### **Initial Tie installation**



Track "Panel"

6"x 6" Ties with 4" Spacing

**Panel Installation** 



**Rail Installation Trial** 



**NBW Castings** 

**Spikes from Staples** 

**Tie Installation** 

4" x 6" Tie Spacers



**Almost Finished Bridge** 



**Abutment Blocks Masters and Molds** 

**Abutment Mock Up** 





**Finishing Up** 

Lt Grey Paint, India Ink Wash & Chalk





**Finished Dickey Road Underpass Model** 



#### **Dickey Rd. Underpass Model Reference Material**:

1911 Upgrade Drawing - Available from Underground Press, plans@citcom.net

Maine Two Foot Quarterly -Vol. 9 Issue 4: Sn2 model article -

Contact M2FQ@aol.com for Back Issue Availability

Light Iron Digest Issue 49: On2 Model Article Contact Lightirondigest.com For Back Issues

#### Maine Two Foot Reference Material:

DVD - Mark I Video "The Edaville Collection" - Mark1video.com

Yahoo Groups: Maine2footquarte