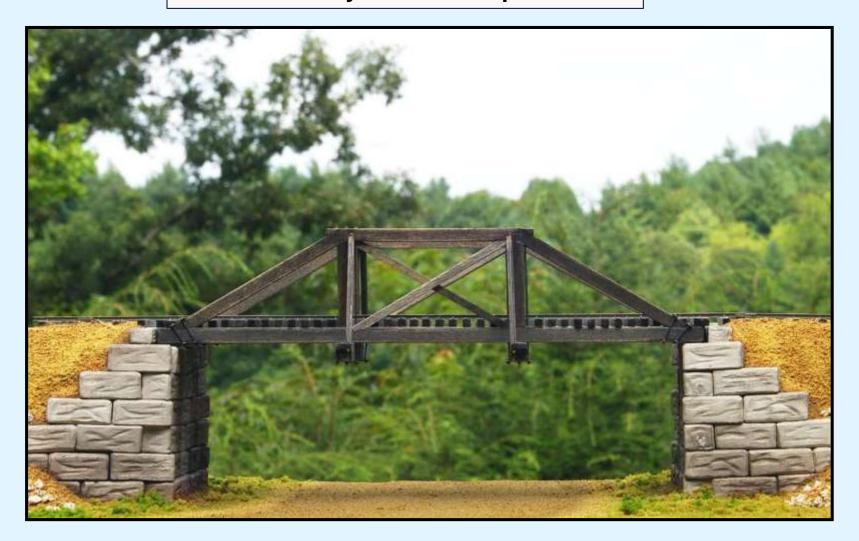

gs (O-Scale 7/8" Bolt)
.025 Rod
.015 x .100 Strip
.020 x .125 Strip
```

#### **Basic Truss Details**



10" x 12"

#### **Details of Truss Assembly**



#### **Assembled Truss**



#### **Truss End TieBar Details**



**Truss, Main Beam and Cross Beam Assembly** 



#### **Side Brace and Tierod**



**Side Brace Tierod Installation** 



**Notched Beam End** 



#### **Initial Tie installation**



Track "Panel"

6"x 6" Ties with 4" Spacing

**Panel Installation** 



**Rail Installation Trial** 



**NBW Castings** 

**Spikes from Staples** 

**Tie Installation** 

4" x 6" Tie Spacers



**Almost Finished Bridge** 



**Abutment Blocks Masters and Molds** 

**Abutment Mock Up** 





**Finishing Up** 

Lt Grey Paint, India Ink Wash & Chalk





**Finished Dickey Road Underpass Model** 



#### **Dickey Rd. Underpass Model Reference Material**:

1911 Upgrade Drawing - Available from Underground Press, plans@citcom.net

Maine Two Foot Quarterly -Vol. 9 Issue 4: Sn2 model article -

Contact M2FQ@aol.com for Back Issue Availability

Light Iron Digest Issue 49: On2 Model Article Contact Lightirondigest.com For Back Issues

#### Maine Two Foot Reference Material:

DVD - Mark I Video "The Edaville Collection" - Mark1video.com

Yahoo Groups: Maine2footquarterly@yahoogroups.com

maine-two-foot-modelers @ yahoogroups.com

#### Books:

"The Maine Two Footers " Linwood Moody: Available Used on Amazon

"The Maine Scenic Route" H. Temple Crittendon: Available Used on Amazon

"Maine Narrow Guage Railroads" ArcadiaPublishing.com

Other Book Sources: eBay, maine2footquarterly.com

#### **