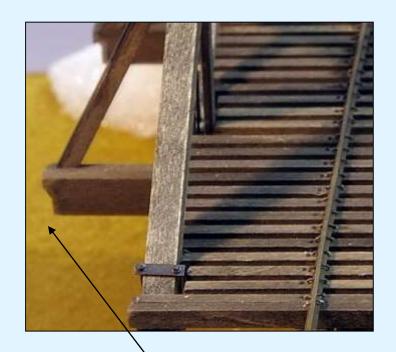

#### **Side Brace and Tierod**

**Side Brace Tierod Installation** 

**Notched Beam End** 