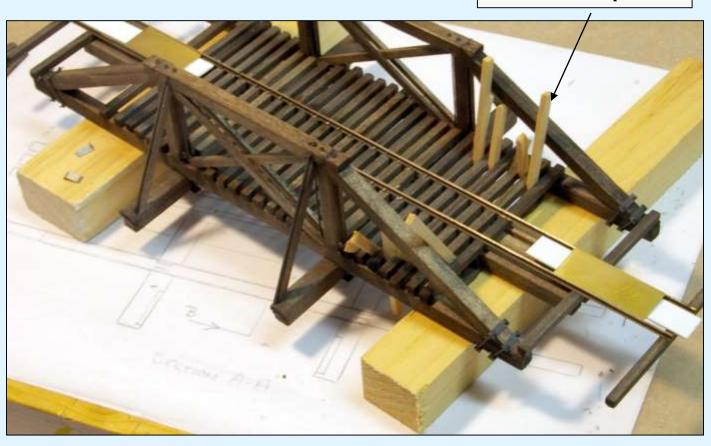

#### **Initial Tie installation**

Track "Panel"

6"x 6" Ties with 4" Spacing

**Panel Installation** 

**Rail Installation Trial** 

**NBW Castings** 

**Spikes from Staples** 

**Tie Installation** 