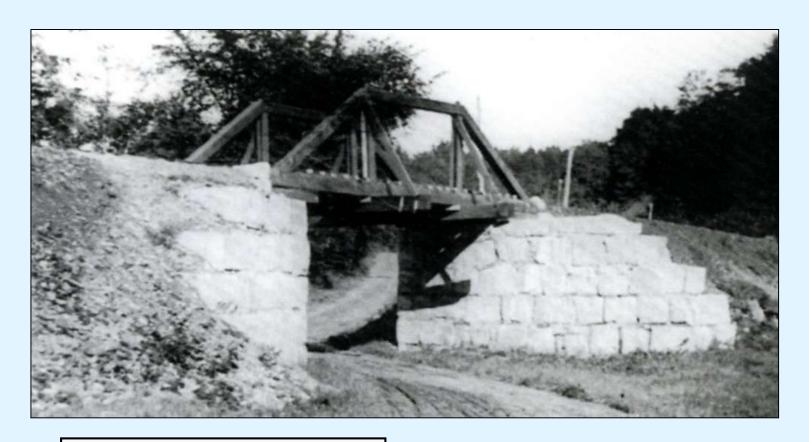

**Palmetto Division - SER** 

November 15, 2014

**Ben Bartlett MMR** 

**August 1911 Bridge Modification Drawing** 

#### **Dickey Rd. Underpass Model Reference Material**:

1911 Upgrade Drawing - Available from Underground Press, plans@citcom.net

Maine Two Foot Quarterly -Vol. 9 Issue 4: Sn2 model article -

Contact M2FQ@aol.com for Back Issue Availability