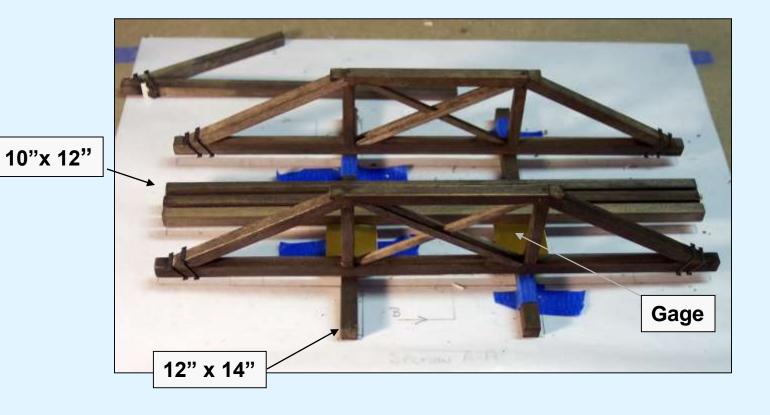

#### Wood

12"x 14" Strip 12"x 10" Strip 10"x 10" Strip 3"x 10" Strip 6"x 6" Strip 4"x 6" Strip 3"x 6" Strip

#### **Truss End TieBar Details**

**Truss, Main Beam and Cross Beam Assembly** 