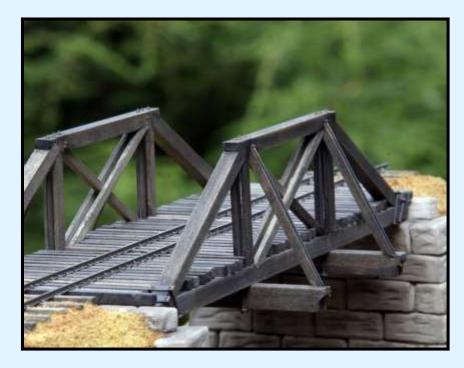

4" x 6" Tie Spacers

**Almost Finished Bridge** 

**Abutment Blocks Masters and Molds** 

**Abutment Mock Up** 

**Finishing Up** 

Lt Grey Paint, India Ink Wash & Chalk

**Finished Dickey Road Underpass Model** 