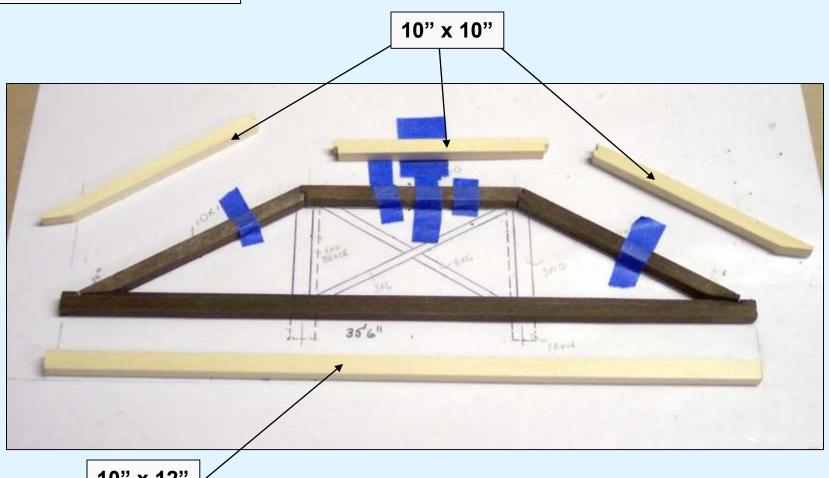

#### **Basic Truss Details**

10" x 12"

#### Wood

12"x 14" Strip 12"x 10" Strip 10"x 10" Strip 3"x 10" Strip 6"x 6" Strip 4"x 6" Strip 3"x 6" Strip