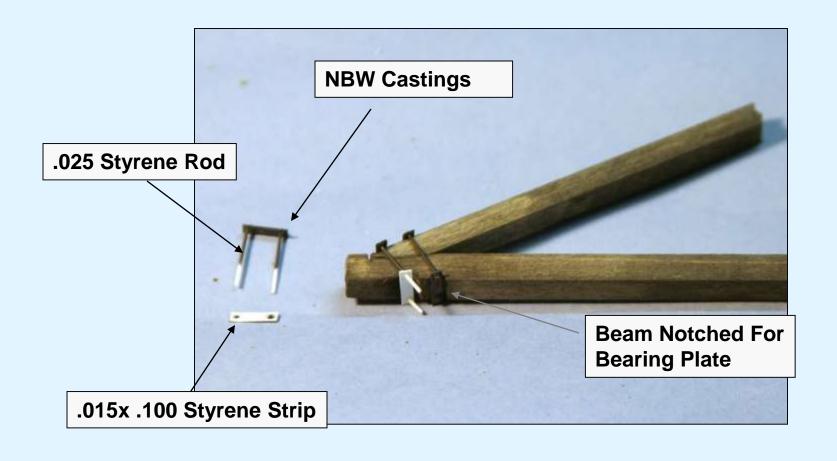

#### **Styrene**

```
Tichy # 8144 NBW castings (O-Scale 1 5/8" Bolt)
Tichy # 8034 NBW castings (O-scale 1 3/4" Bolt)
Tichy # 8016 NBW castings (O-Scale 7/8" Bolt)
.025 Rod
.015 x .100 Strip
.020 x .125 Strip
```

#### **Truss End TieBar Details**

**Truss, Main Beam and Cross Beam Assembly** 

#### **Side Brace and Tierod**

**Side Brace Tierod Installation** 

**Notched Beam End** 