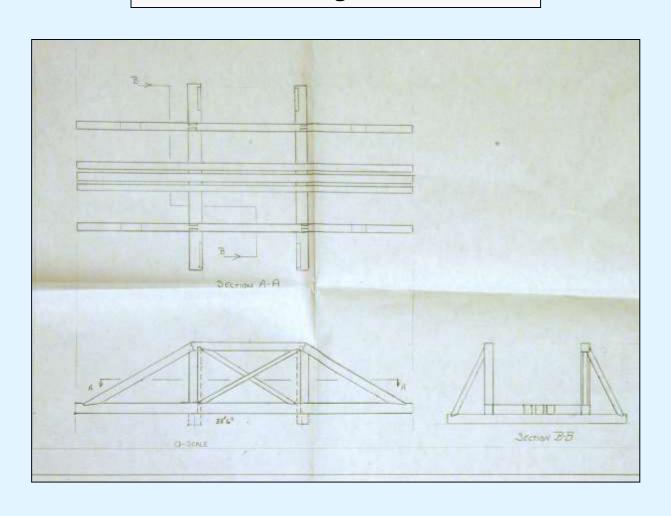

**Palmetto Division - SER** 

November 15, 2014

**Ben Bartlett MMR** 



**August 1911 Bridge Modification Drawing** 

#### **Rescaled Drawing with Third View**



#### **List of Materials**

#### Wood

12"x 14" Strip 12"x 10" Strip 10"x 10" Strip 3"x 10" Strip 6"x 6" Strip 4"x 6" Strip 3"x 6" Strip

#### <u>Misc</u>

Small Staples
Code 70 Rail
Styrofoam
Woodland Scenics Ground Cover
Hydrocal
Polyscale – Grimy Black, Rust,
Gray
Chalks

#### **Styrene**

```
Tichy # 8144 NBW castings (O-Scale 1 5/8" Bolt)
Tichy # 8034 NBW castings (O-scale 1 3/4" Bolt)
Tichy # 8016 NBW castings (O-Scale 7/8" Bolt)
.025 Rod
.015 x .100 Strip
.020 x .125 Strip
```

#### **Basic Truss Details**



10" x 12"

#### **Details of Truss Assembly**



#### **Assembled Truss**



#### **Truss End TieBar Details**



**Truss, Main Beam and Cross Beam Assembly** 



#### **Side Brace and Tierod**



**Side Brace Tierod Installation** 



**Notched Beam End** 



#### **Initial