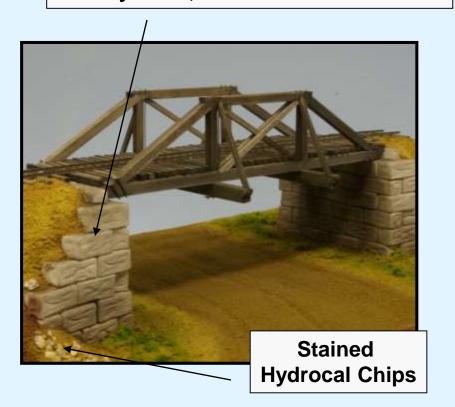

4" x 6" Tie Spacers

**Almost Finished Bridge** 

**Abutment Blocks Masters and Molds** 

**Abutment Mock Up** 

**Finishing Up** 

Lt Grey Paint, India Ink Wash & Chalk

**Finished Dickey Road Underpass Model** 