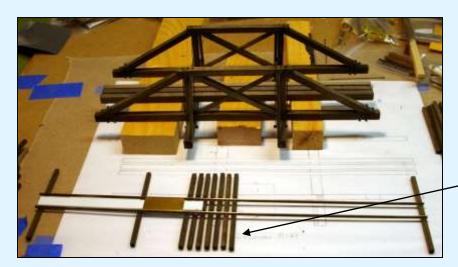

#### **Initial Tie installation**

Track "Panel"

6"x 6" Ties with 4" Spacing

**Panel Installation** 

**Rail Installation Trial** 

**NBW Castings** 

**Spikes from Staples** 

**Tie Installation** 

4" x 6" Tie Spacers

**Almost Finished Bridge** 

**Abutment Blocks Masters and Molds** 

**Abutment Mock Up** 

**Finishing Up** 

Lt Grey Paint, India Ink Wash & Chalk

**Finished Dickey Road Underpass Model** 