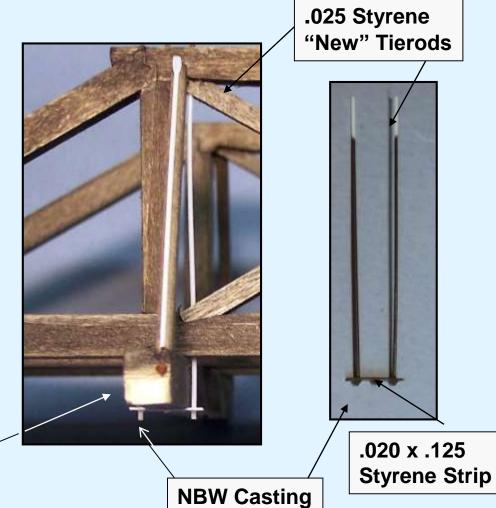

#### **Truss End TieBar Details**

**Truss, Main Beam and Cross Beam Assembly** 

#### **Styrene**

```
Tichy # 8144 NBW castings (O-Scale 1 5/8" Bolt)
Tichy # 8034 NBW castings (O-scale 1 3/4" Bolt)
Tichy # 8016 NBW castings (O-Scale 7/8" Bolt)
.025 Rod
.015 x .100 Strip
.020 x .125 Strip
```