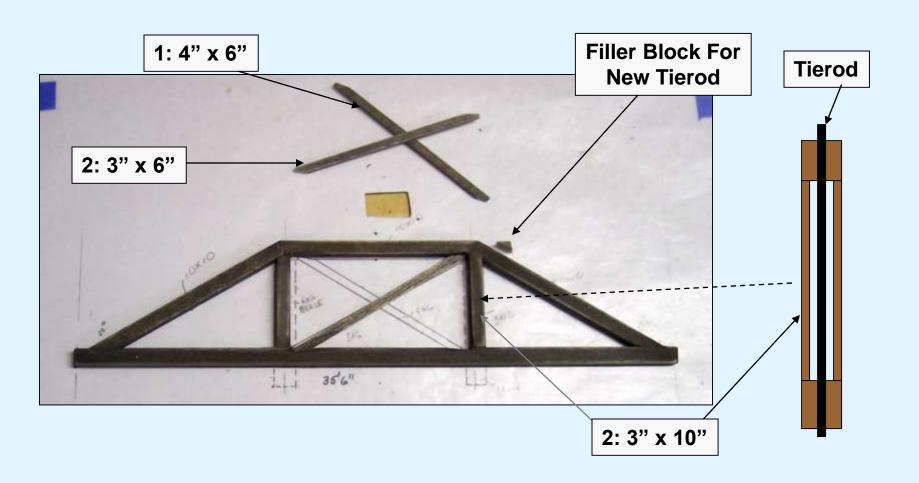

#### Wood

12"x 14" Strip 12"x 10" Strip 10"x 10" Strip 3"x 10" Strip 6"x 6" Strip 4"x 6" Strip 3"x 6" Strip

#### **Basic Truss Details**

10" x 12"