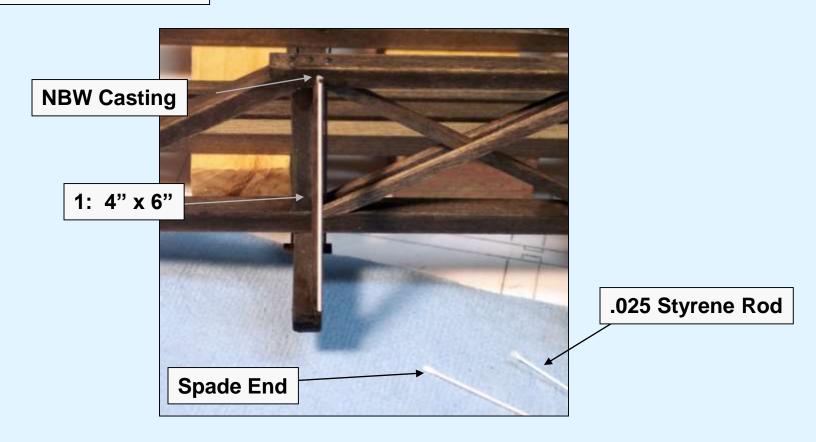

#### **Truss End TieBar Details**

**Truss, Main Beam and Cross Beam Assembly** 

#### **Side Brace and Tierod**

**Side Brace Tierod Installation** 

**Notched Beam End** 