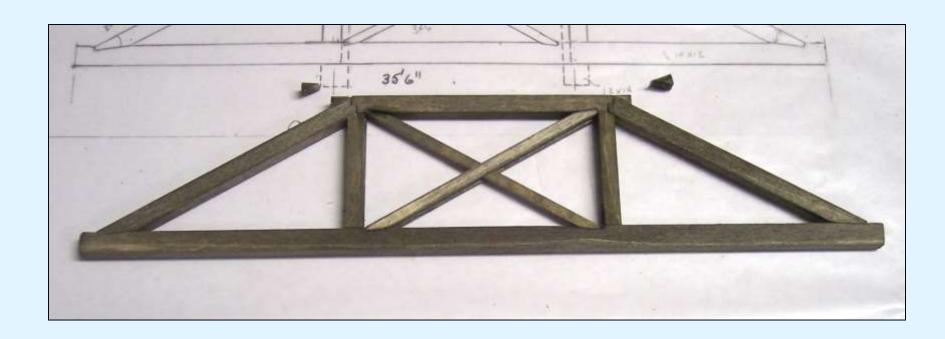

**Palmetto Division - SER** 

November 15, 2014

**Ben Bartlett MMR** 



**August 1911 Bridge Modification Drawing** 

#### **Rescaled Drawing with Third View**



#### **List of Materials**

#### Wood

12"x 14" Strip 12"x 10" Strip 10"x 10" Strip 3"x 10" Strip 6"x 6" Strip 4"x 6" Strip 3"x 6" Strip

#### <u>Misc</u>

Small Staples
Code 70 Rail
Styrofoam
Woodland Scenics Ground Cover
Hydrocal
Polyscale – Grimy Black, Rust,
Gray
Chalks

#### **Styrene**

```
Tichy # 8144 NBW castings (O-Scale 1 5/8" Bolt)
Tichy # 8034 NBW castings (O-scale 1 3/4" Bolt)
Tichy # 8016 NBW castings (O-Scale 7/8" Bolt)
.025 Rod
.015 x .100 Strip
.020 x .125 Strip
```

#### **Basic Truss Details**



10" x 12"

#### **Details of Truss Assembly**



#### **Assembled Truss**



#### **Truss End TieBar Details**



**Truss, Main Beam and Cross Beam Assembly** 



#### **Side Brace and Tierod**



**Side Brace Tierod Installation** 



**Notched Beam End** 



#### **Initial Tie installation**



Track "Panel"

6"x 6" Ties with 4" Spacing

**Panel Installation** 



**Rail Installation Trial** 



**NBW Castings** 

**Spikes from Staples** 

**Tie Installation** 

4" x 6" Tie Spacers



**Almost Finished Bridge** 



**Abutment Blocks Masters and Molds** 

**Abutment Mock Up** 





**Finishing Up** 

Lt Grey Paint, India Ink Wash & Chalk





**Finished Dickey Road Underpass Model** 



#### **Dickey Rd. Underpass Model Reference Material**:

1911 Upgrade Drawing - Available from Underground Press, plans@citcom.net

Maine Two Foot Quarterly -Vol. 9 Issue 4: Sn2