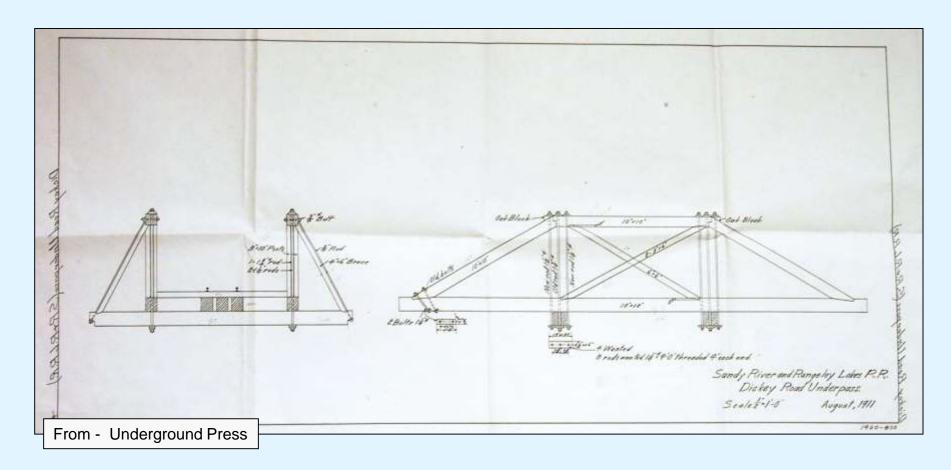

**Palmetto Division - SER** 

November 15, 2014

**Ben Bartlett MMR** 

**August 1911 Bridge Modification Drawing** 

#### **Dickey Rd. Underpass Model Reference Material**:

1911 Upgrade Drawing - Available from Underground Press, plans@citcom.net

Maine Two Foot Quarterly -Vol. 9 Issue 4: Sn2 model article -

Contact M2FQ@aol.com for Back Issue Availability