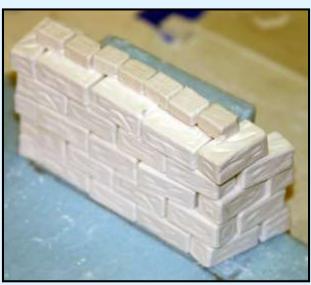

4" x 6" Tie Spacers

**Almost Finished Bridge** 

**Abutment Blocks Masters and Molds** 

**Abutment Mock Up** 

**Finishing Up** 

Lt Grey Paint, India Ink Wash & Chalk

**Finished Dickey Road Underpass Model** 