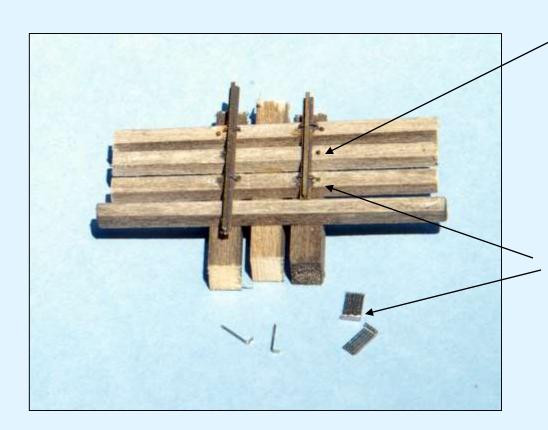

#### **Truss End TieBar Details**

**Truss, Main Beam and Cross Beam Assembly** 