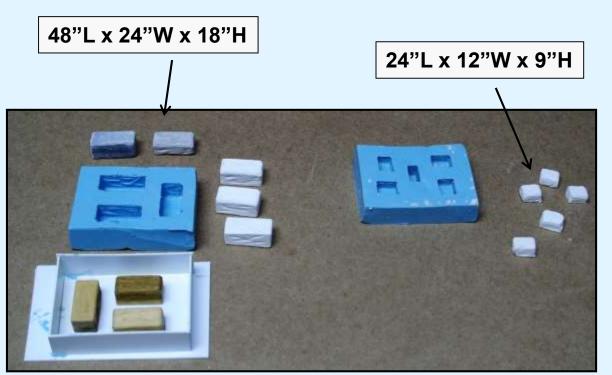

#### **List of Materials**

#### Wood

12"x 14" Strip 12"x 10" Strip 10"x 10" Strip 3"x 10" Strip 6"x 6" Strip 4"x 6" Strip 3"x 6" Strip

#### <u>Misc</u>

Small Staples
Code 70 Rail
Styrofoam
Woodland Scenics Ground Cover
Hydrocal
Polyscale – Grimy Black, Rust,
Gray
Chalks

#### **Styrene**

```
Tichy # 8144 NBW castings (O-Scale 1 5/8" Bolt)
Tichy # 8034 NBW castings (O-scale 1 3/4" Bolt)
Tichy # 8016 NBW castings (O-Scale 7/8" Bolt)
.025 Rod
.015 x .100 Strip
.020 x .125 Strip
```