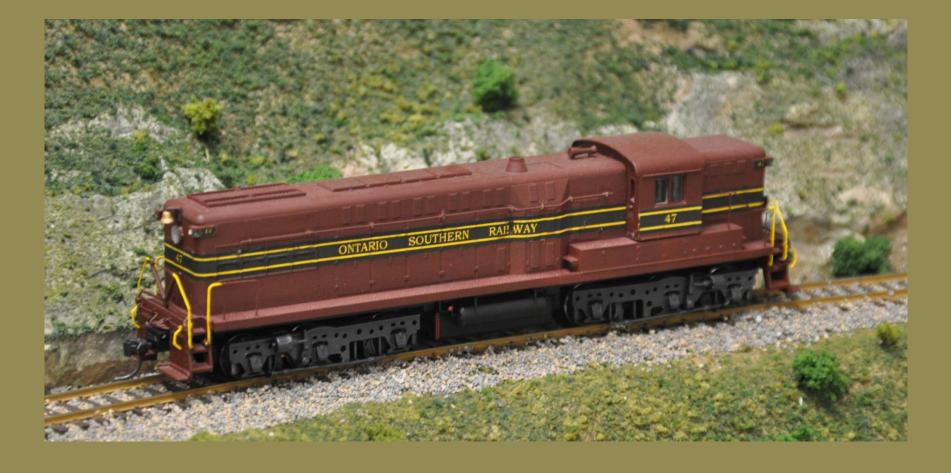

#### The 2<sup>nd</sup> Generation

- ✓ The original scheme seemed too bland, as 1<sup>st</sup> generation diesels usually had fancier paint schemes, often designed by the locomotive manufacturer.
- ✓ I decided that Tuscan Red was a attractive & typical RR color, and to add some combination of a yellow or black band for the lettering with striping.
- ✓ Several replacement Athearn GP-7 bodies were painted with various stripping combinations
  - (Note each side of the three bodies in the picture was different, so I was comparing six schemes)

The resulting Ontario Southern Railway paint scheme

#### **To Paint Locomotives with this scheme:**

Spray pin stripe area with Floquil Reefer Yellow.

Mask Stripes with 1/64" chart tape.

Spray center stripe with Floquil Engine Black.

Cut masking tape to width and mask center stripe.

Spray entire body with Floquil Tuscan Red.

Remove masking and touch up as needed.

Apply lettering (one word at a time).

Did not apply gloss coat under decals.

Did use Decal softener liberally.

**Spray Testors Dullcote.** 

With PC to produce decals, there should be an easier way.

- ✓ After some trial and error:
- ✓ A black stripe was added outside the yellow pinstripe on the decal.
- ✓ A clear decal paper was used, with the stripe and letters clear.
- ✓ A yellow strip was painted on the model so its edges were centered on the outer black stripe.