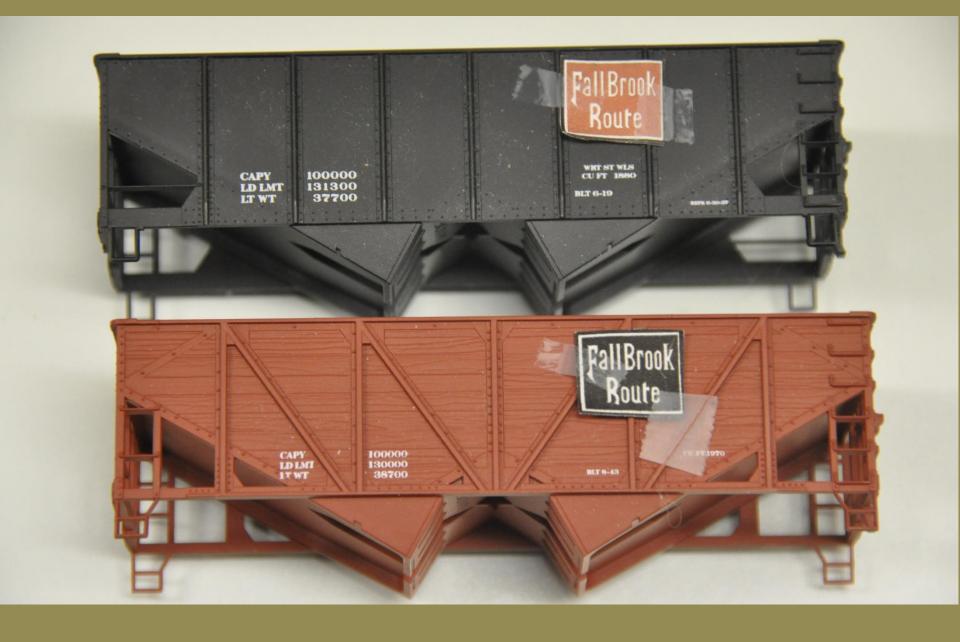

#### Creating a Fall Brook Logo

The Fall Brook Railway was built (by the Fall Brook Coal Co.) in the last half of the 19<sup>th</sup> century to serve coal fields in central Pennsylvania. It eventually became a 250 miles system from a Reading connection in Williamsport, PA to the NYC mail line at Lyons, NY. In 1899 is was leased to the NYC, and was eventually incorporated into the NYC.

This is the best Fall Brook Logo I could find on the internet. I was not able to draw one that I liked better.

- ✓ The page with the Fall Brook logo was copied onto a Power Point page with the "Print Screen" Feature.
- ✓ That page was cropped to just the Fall Brook logo.
- ✓ The logo was enlarged to nearly the full page. The resulting image is fuzzy.

Enlarge center, "sharpen", change to black

✓ The enlarged image was printed, and the outlines traced onto a full 8.5" x 11"sheet of paper.

✓ The red area of the logo was painted.

- ✓ This was scanned, copied to a Power Point page, and reduced to an size appropriate to HO scale.
- ✓ A second logo had the color changed to black for red cars.