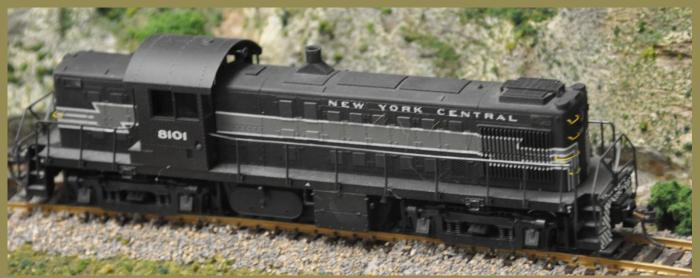

#### **Name and History**

- ✓ My home town was Ontario, NY, a small town on the shore of Lake Ontario.
- ✓ In the 19<sup>th</sup> century, iron ore was mined there, with some barged out of Bear Creek Harbor in Ontario.
- ✓ An uncle worked on the PA coal lines of the NYC.
- ✓ This lead to the Ontario Southern Railway, running from the PA coal fields to the shore of Lake Ontario.
- ✓ At that time, Champion Decals produced decals with many common words. The OSR name used words available from Champion.

(One word at a time was acceptable, one letter at a time was not!)

✓ I later learned that the Fall Brook Ry, absorbed by the NYC in 1899, covered all but the northern 30 miles of this route.

The original paint scheme was Pullman Green, with Dulux Gold lettering, and yellow handrails, etc.