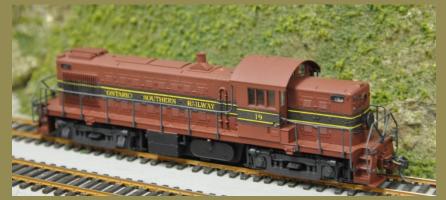

The resulting Ontario Southern Railway paint scheme

#### **To Paint Locomotives with this scheme:**

Spray pin stripe area with Floquil Reefer Yellow.

Mask Stripes with 1/64" chart tape.

Spray center stripe with Floquil Engine Black.

Cut masking tape to width and mask center stripe.

Spray entire body with Floquil Tuscan Red.

Remove masking and touch up as needed.

Apply lettering (one word at a time).

Did not apply gloss coat under decals.

Did use Decal softener liberally.

**Spray Testors Dullcote.** 