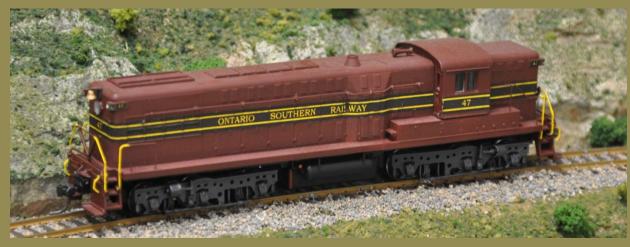

With PC to produce decals, there should be an easier way.

- ✓ After some trial and error:
- ✓ A black stripe was added outside the yellow pinstripe on the decal.
- ✓ A clear decal paper was used, with the stripe and letters clear.
- ✓ A yellow strip was painted on the model so its edges were centered on the outer black stripe.

This seemed to give a more pleasing yellow than the ink jet yellow, and the painted strip helped align the decal application.

Making a Decal Master Sheet

| ONTARIO                             | SOUTHERN                   | RAILWAY           |                   |                                        | 7                                            |
|-------------------------------------|----------------------------|-------------------|-------------------|----------------------------------------|----------------------------------------------|
| CONTRACTOR OF STREET                |                            | ONTARIO           | SOUTHERN          | RAILWAY                                | 7                                            |
| 7                                   | 7                          | 7                 | 7                 | 9                                      | 9                                            |
| ONTARIO                             | SOUTHERN                   | RAILWAY           |                   |                                        | 9                                            |
|                                     |                            | ONTARIO           | SOUTHERN          | RAILWAY                                | 9                                            |
| 9                                   | 9                          | 16                | 16                | 16                                     | 16                                           |
| ONTARIO                             | SOUTHERN                   | RAILWAY           |                   |                                        | 16                                           |
|                                     |                            | ONTARIO           | SOUTHERN          | RAILWAY                                | 16                                           |
| 18                                  | 18                         | 18                | 18                | 25                                     | 25                                           |
| ONTARIO                             | SOUTHERN                   | RAILWAY           |                   |                                        | 18                                           |
|                                     |                            | ONTARIO           | SOUTHERN          | RAILWAY                                | 18                                           |
| 25                                  | 25                         | 46                | 46                | 4                                      | 6 46                                         |
| ONTARIO                             | SOUTHERN                   | RAILWAY           |                   | by Business                            | 25                                           |
|                                     |                            | ONTARIO           | SOUTHERN          | RAILWAY                                | 25                                           |
| 49                                  | 49                         | 49                | 49                | 83                                     | 83                                           |
| ONTARIO                             | SOUTHERN                   | RAILWAY           |                   |                                        | 46                                           |
|                                     |                            | ONTARIO           | SOUTHERN          | RAILWAY                                | 46                                           |
| 83                                  | 83                         | 87                | 87                | 87                                     | 87                                           |
| ONTARIO                             | SOUTHERN                   | RAILWAY           |                   |                                        | 49                                           |
|                                     |                            | ONTARIO           | SOUTHERN          | RAILWAY                                | 49                                           |
| ONTARIO                             | SOUTHERN                   | RAILWAY           |                   |                                        | 83.                                          |
|                                     |                            | ONTARIO           | SOUTHERN          | RAILWAY                                | 83                                           |
| ONTARIO                             | SOUTHERN                   | RAILWAY           |                   | 500 S (600) (60                        | 87                                           |
|                                     |                            | ONTARIO           | SOUTHERN          | RAILWAY                                | . 87                                         |
| 7777 7 7 7 7 7<br>18 18 18 18 18 18 | 7 7 7 9<br>18 18 <u>25</u> | 9 9 9<br>25 25 25 | 9 9 9<br>25 25 25 | 9 16 16<br>25 46 46                    | 16 16 16 16 16 16 18<br>46 46 46 46 46 46 49 |
| 49 49 49 49 49                      | 49 49 83                   | 83 83 83          | 83 83 83          | 83 87 87                               | 87 87 87 87 87                               |
| ONTARIO                             | SOUTHERN                   | RAILWAY           |                   | 10000000000000000000000000000000000000 | 49                                           |
|                                     |                            | ONTARIO           | SOUTHERN          | RAILWAY                                | 49                                           |
| ONTARIO                             | SOUTHERN                   | RAILWAY           |                   |                                        | 49                                           |
|                                     |                            | ONTARIO           | SOUTHERN          | RAILWAY                                | 49                                           |