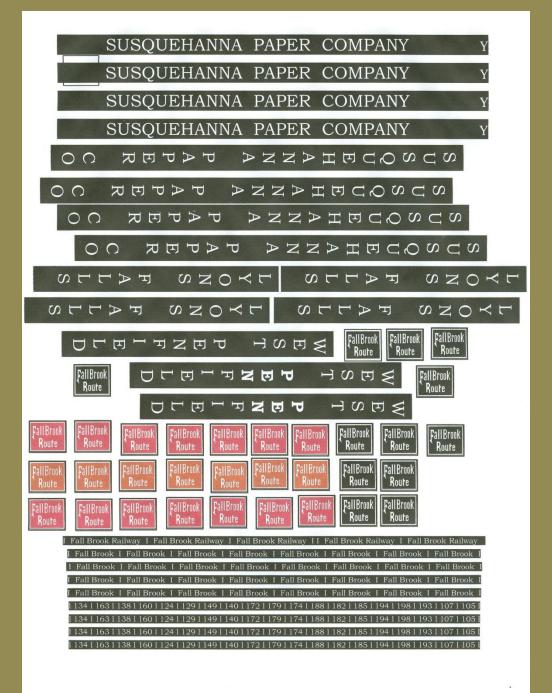

- ✓ The copy feature
  was used to repeat
  the logo as many
  times as needed to a
  master sheet.
- ✓ Other lettering was added to fill the master sheet, and it was printed onto a sheet of white decal paper.

- ✓ The page with the Fall Brook logo was copied onto a Power Point page with the "Print Screen" Feature.
- ✓ That page was cropped to just the Fall Brook logo.
- ✓ The logo was enlarged to nearly the full page. The resulting image was very fuzzy.
- ✓ The enlarged image was printed, and the outlines traced onto a full 8.5" x 11"sheet of paper.
- ✓ The red area of the logo was painted. This was scanned, copied to a Power Point page, and reduced to an size appropriate to HO scale.
- ✓ A second logo had the color changed to black for red cars.
- ✓ The copy feature was used to repeat the logo as many times as needed to a master sheet.
- ✓ Other lettering was added to fill the master sheet, and it was printed onto a sheet of white decal paper.

Paper copies to check size, location, etc.