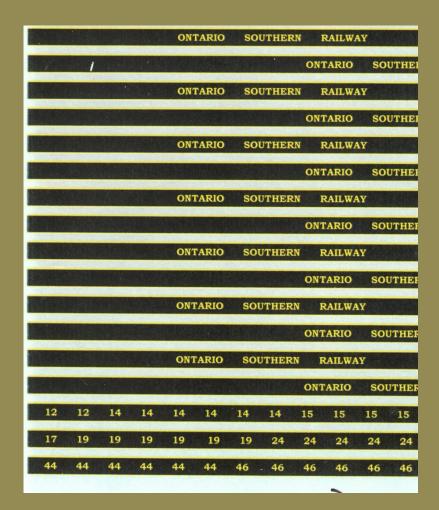

This seemed to give a more pleasing yellow than the ink jet yellow, and the painted strip helped align the decal application.

Making a Decal Master Sheet

| ONTARIO                             | SOUTHERN                   | RAILWAY           |                   |                                        | 7                                            |
|-------------------------------------|----------------------------|-------------------|-------------------|----------------------------------------|----------------------------------------------|
| CONTRACTOR OF STREET                |                            | ONTARIO           | SOUTHERN          | RAILWAY                                | 7                                            |
| 7                                   | 7                          | 7                 | 7                 | 9                                      | 9                                            |
| ONTARIO                             | SOUTHERN                   | RAILWAY           |                   |                                        | 9                                            |
|                                     |                            | ONTARIO           | SOUTHERN          | RAILWAY                                | 9                                            |
| 9                                   | 9                          | 16                | 16                | 16                                     | 16                                           |
| ONTARIO                             | SOUTHERN                   | RAILWAY           |                   |                                        | 16                                           |
|                                     |                            | ONTARIO           | SOUTHERN          | RAILWAY                                | 16                                           |
| 18                                  | 18                         | 18                | 18                | 25                                     | 25                                           |
| ONTARIO                             | SOUTHERN                   | RAILWAY           |                   |                                        | 18                                           |
|                                     |                            | ONTARIO           | SOUTHERN          | RAILWAY                                | 18                                           |
| 25                                  | 25                         | 46                | 46                | 4                                      | 6 46                                         |
| ONTARIO                             | SOUTHERN                   | RAILWAY           |                   | by Business                            | 25                                           |
|                                     |                            | ONTARIO           | SOUTHERN          | RAILWAY                                | 25                                           |
| 49                                  | 49                         | 49                | 49                | 83                                     | 83                                           |
| ONTARIO                             | SOUTHERN                   | RAILWAY           |                   |                                        | 46                                           |
|                                     |                            | ONTARIO           | SOUTHERN          | RAILWAY                                | 46                                           |
| 83                                  | 83                         | 87                | 87                | 87                                     | 87                                           |
| ONTARIO                             | SOUTHERN                   | RAILWAY           |                   |                                        | 49                                           |
|                                     |                            | ONTARIO           | SOUTHERN          | RAILWAY                                | 49                                           |
| ONTARIO                             | SOUTHERN                   | RAILWAY           |                   |                                        | 83.                                          |
|                                     |                            | ONTARIO           | SOUTHERN          | RAILWAY                                | 83                                           |
| ONTARIO                             | SOUTHERN                   | RAILWAY           |                   | 500 S (600) (60                        | 87                                           |
|                                     |                            | ONTARIO           | SOUTHERN          | RAILWAY                                | . 87                                         |
| 7777 7 7 7 7 7<br>18 18 18 18 18 18 | 7 7 7 9<br>18 18 <u>25</u> | 9 9 9<br>25 25 25 | 9 9 9<br>25 25 25 | 9 16 16<br>25 46 46                    | 16 16 16 16 16 16 18<br>46 46 46 46 46 46 49 |
| 49 49 49 49 49                      | 49 49 83                   | 83 83 83          | 83 83 83          | 83 87 87                               | 87 87 87 87 87                               |
| ONTARIO                             | SOUTHERN                   | RAILWAY           |                   | 10000000000000000000000000000000000000 | 49                                           |
|                                     |                            | ONTARIO           | SOUTHERN          | RAILWAY                                | 49                                           |
| ONTARIO                             | SOUTHERN                   | RAILWAY           |                   |                                        | 49                                           |
|                                     |                            | ONTARIO           | SOUTHERN          | RAILWAY                                | 49                                           |