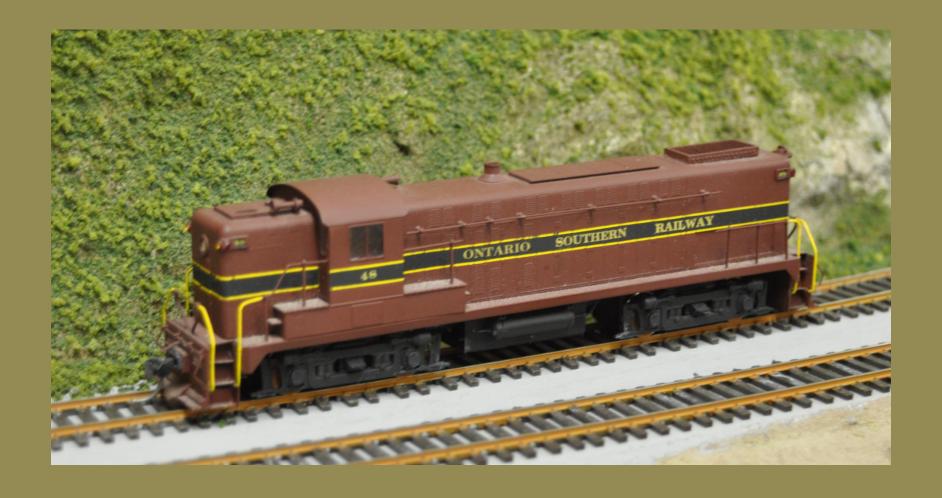

The resulting Ontario Southern Railway paint scheme

#### **To Paint Locomotives with this scheme:**

Spray pin stripe area with Floquil Reefer Yellow.

Mask Stripes with 1/64" chart tape.

Spray center stripe with Floquil Engine Black.

Cut masking tape to width and mask center stripe.

Spray entire body with Floquil Tuscan Red.

Remove masking and touch up as needed.

Apply lettering (one word at a time).

Did not apply gloss coat under decals.

Did use Decal softener liberally.

**Spray Testors Dullcote.** 

With PC to produce decals, there should be an easier way.

- ✓ After some trial and error:
- ✓ A black stripe was added outside the yellow pinstripe on the decal.
- ✓ A clear decal paper was used, with the stripe and letters clear.
- ✓ A yellow strip was painted on the model so its edges were centered on the outer black stripe.

This seemed to give a more pleasing yellow than the ink jet yellow, and the painted strip helped align the decal application.

Making a Decal Master Sheet

| ONTARIO                             | SOUTHERN                   | RAILWAY           |                   |                                        | 7                                            |
|-------------------------------------|----------------------------|-------------------|-------------------|----------------------------------------|----------------------------------------------|
| CONTRACTOR OF STREET                |                            | ONTARIO           | SOUTHERN          | RAILWAY                                | 7                                            |
| 7                                   | 7                          | 7                 | 7                 | 9                                      | 9                                            |
| ONTARIO                             | SOUTHERN                   | RAILWAY           |                   |                                        | 9                                            |
|                                     |                            | ONTARIO           | SOUTHERN          | RAILWAY                                | 9                                            |
| 9                                   | 9                          | 16                | 16                | 16                                     | 16                                           |
| ONTARIO                             | SOUTHERN                   | RAILWAY           |                   |                                        | 16                                           |
|                                     |                            | ONTARIO           | SOUTHERN          | RAILWAY                                | 16                                           |
| 18                                  | 18                         | 18                | 18                | 25                                     | 25                                           |
| ONTARIO                             | SOUTHERN                   | RAILWAY           |                   |                                        | 18                                           |
|                                     |                            | ONTARIO           | SOUTHERN          | RAILWAY                                | 18                                           |
| 25                                  | 25                         | 46                | 46                | 4                                      | 6 46                                         |
| ONTARIO                             | SOUTHERN                   | RAILWAY           |                   | by Business                            | 25                                           |
|                                     |                            | ONTARIO           | SOUTHERN          | RAILWAY                                | 25                                           |
| 49                                  | 49                         | 49                | 49                | 83                                     | 83                                           |
| ONTARIO                             | SOUTHERN                   | RAILWAY           |                   |                                        | 46                                           |
|                                     |                            | ONTARIO           | SOUTHERN          | RAILWAY                                | 46                                           |
| 83                                  | 83                         | 87                | 87                | 87                                     | 87                                           |
| ONTARIO                             | SOUTHERN                   | RAILWAY           |                   |                                        | 49                                           |
|                                     |                            | ONTARIO           | SOUTHERN          | RAILWAY                                | 49                                           |
| ONTARIO                             | SOUTHERN                   | RAILWAY           |                   |                                        | 83.                                          |
|                                     |                            | ONTARIO           | SOUTHERN          | RAILWAY                                | 83                                           |
| ONTARIO                             | SOUTHERN                   | RAILWAY           |                   | 500 S (600) (60                        | 87                                           |
|                                     |                            | ONTARIO           | SOUTHERN          | RAILWAY                                | . 87                                         |
| 7777 7 7 7 7 7<br>18 18 18 18 18 18 | 7 7 7 9<br>18 18 <u>25</u> | 9 9 9<br>25 25 25 | 9 9 9<br>25 25 25 | 9 16 16<br>25 46 46                    | 16 16 16 16 16 16 18<br>46 46 46 46 46 46 49 |
| 49 49 49 49 49                      | 49 49 83                   | 83 83 83          | 83 83 83          | 83 87 87                               | 87 87 87 87 87                               |
| ONTARIO                             | SOUTHERN                   | RAILWAY           |                   | 10000000000000000000000000000000000000 | 49                                           |
|                                     |                            | ONTARIO           | SOUTHERN          | RAILWAY                                | 49                                           |
| ONTARIO                             | SOUTHERN                   | RAILWAY           |                   |                                        | 49                                           |
|                                     |                            | ONTARIO           | SOUTHERN          | RAILWAY                                | 49                                           |