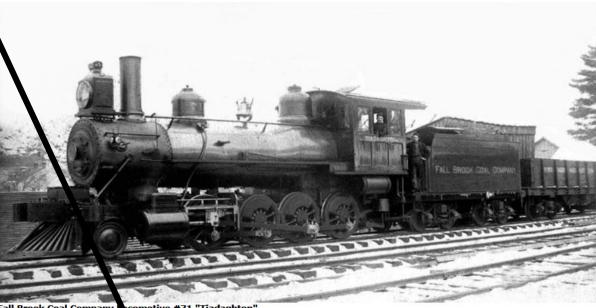

#### Introduction

Fall Brook Coal Company comotive #71 "Tiadaghton"

Taken in 1892, just before all the ompany's rail interests were consolidated as the Fall Brook Railroad

After a foreclosure sale in \$854, Hon. John Magee purchased a controlling interest in the Corning & Blossburg Railroad in New York State, beginning a series of acquisitions and leases which led to the formation in 1892, of the Fall Brook Railway and its ultimate melver into the New York Central system. Mr. Magee, my great-great-