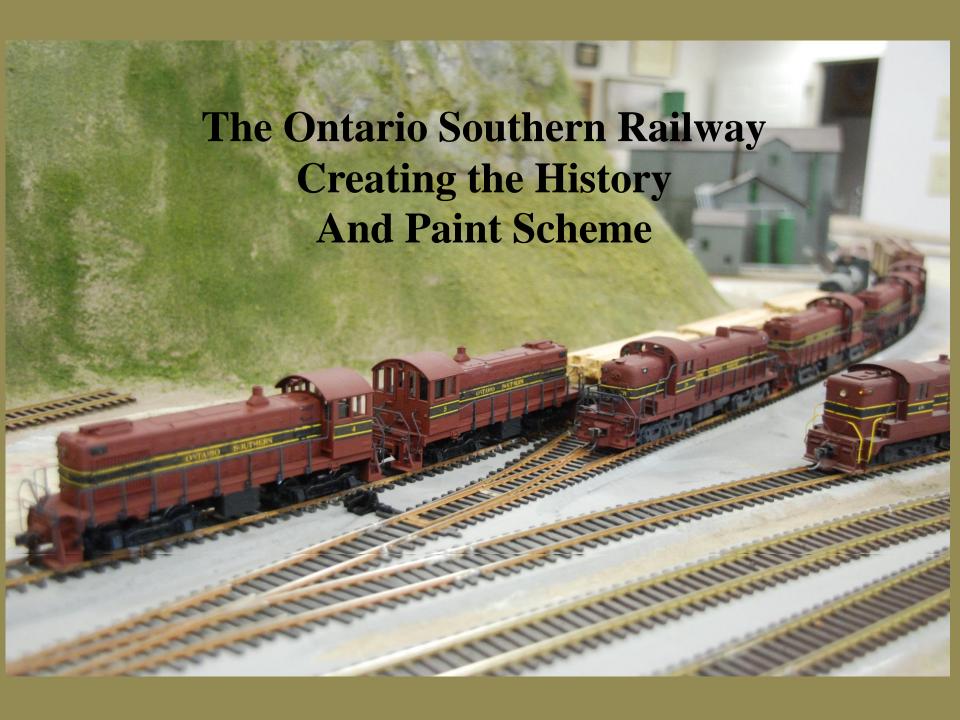

#### **Name and History**

- ✓ My home town was Ontario, NY, a small town on the shore of Lake Ontario.
- ✓ In the 19<sup>th</sup> century, iron ore was mined there, with some barged out of Bear Creek Harbor in Ontario.
- ✓ An uncle worked on the PA coal lines of the NYC.
- ✓ This lead to the Ontario Southern Railway, running from the PA coal fields to the shore of Lake Ontario.
- ✓ At that time, Champion Decals produced decals with many common words. The OSR name used words available from Champion.

(One word at a time was acceptable, one letter at a time was not!)

✓ I later learned that the Fall Brook Ry, absorbed by the NYC in 1899, covered all but the northern 30 miles of this route.

The original paint scheme was Pullman Green, with Dulux Gold lettering, and yellow handrails, etc.

#### The 2<sup>nd</sup> Generation

- ✓ The original scheme seemed too bland, as 1<sup>st</sup> generation diesels usually had fancier paint schemes, often designed by the locomotive manufacturer.
- ✓ I decided that Tuscan Red was a attractive & typical RR color, and to add some combination of a yellow or black band for the lettering with striping.
- ✓ Several replacement Athearn GP-7 bodies were painted with various stripping combinations
  - (Note each side of the three bodies in the picture was different, so I was comparing six schemes)

The resulting Ontario Southern Railway paint scheme