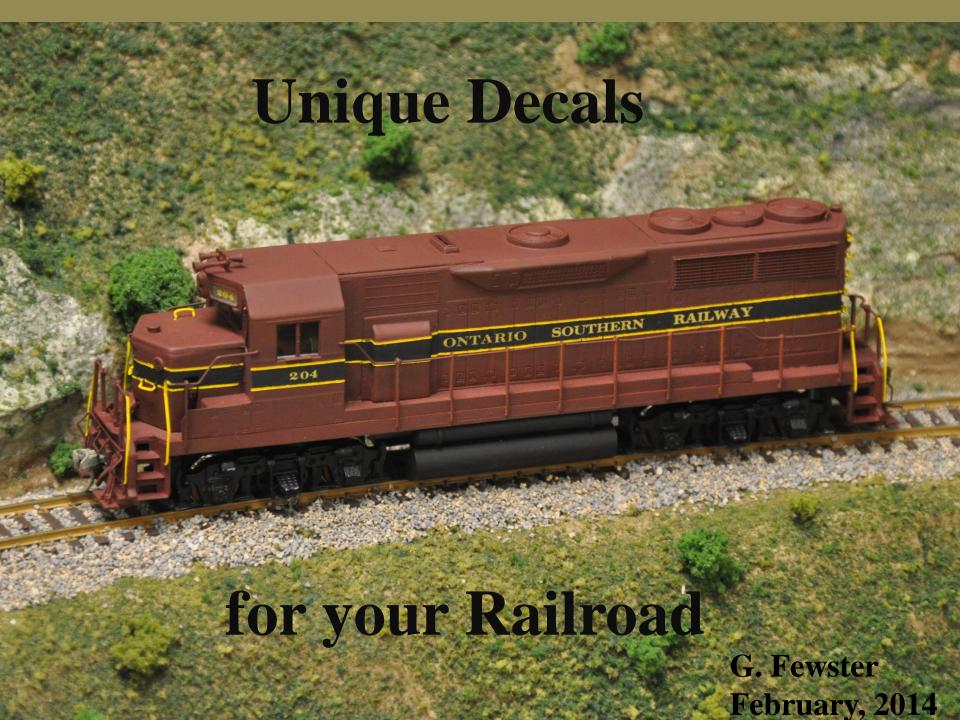

#### What are they used for?

- ✓ Lettering locomotives, cars for railroad names that are not commercially available
- ✓ Lettering, logos, for your free lance railroad
- ✓ Building, highway, railroad signs, etc.
- ✓ Anywhere that you want lettering, a logo, or any other image.
- ✓ You can put your dogs picture on the side of your locomotive if you want to.

#### **Name and History**

- ✓ My home town was Ontario, NY, a small town on the shore of Lake Ontario.
- ✓ In the 19<sup>th</sup> century, iron ore was mined there, with some barged out of Bear Creek Harbor in Ontario.
- ✓ An uncle worked on the PA coal lines of the NYC.
- ✓ This lead to the Ontario Southern Railway, running from the PA coal fields to the shore of Lake Ontario.
- ✓ At that time, Champion Decals produced decals with many common words. The OSR name used words available from Champion.

(One word at a time was acceptable, one letter at a time was not!)

✓ I later learned that the Fall Brook Ry, absorbed by the NYC in 1899, covered all but the northern 30 miles of this route.

The original paint scheme was Pullman Green, with Dulux Gold lettering, and yellow handrails, etc.

#### The 2<sup>nd</sup> Generation

- ✓ The original scheme seemed too bland, as 1<sup>st</sup> generation diesels usually had fancier paint schemes, often designed by the locomotive manufacturer.
- ✓ I decided that Tuscan Red was a attractive & typical RR color, and to add some combination of a yellow or black band for the lettering with striping.
- ✓ Several replacement Athearn GP-7 bodies were painted with various stripping combinations
  - (Note each side of the three bodies in the picture was different, so I was comparing six schemes)