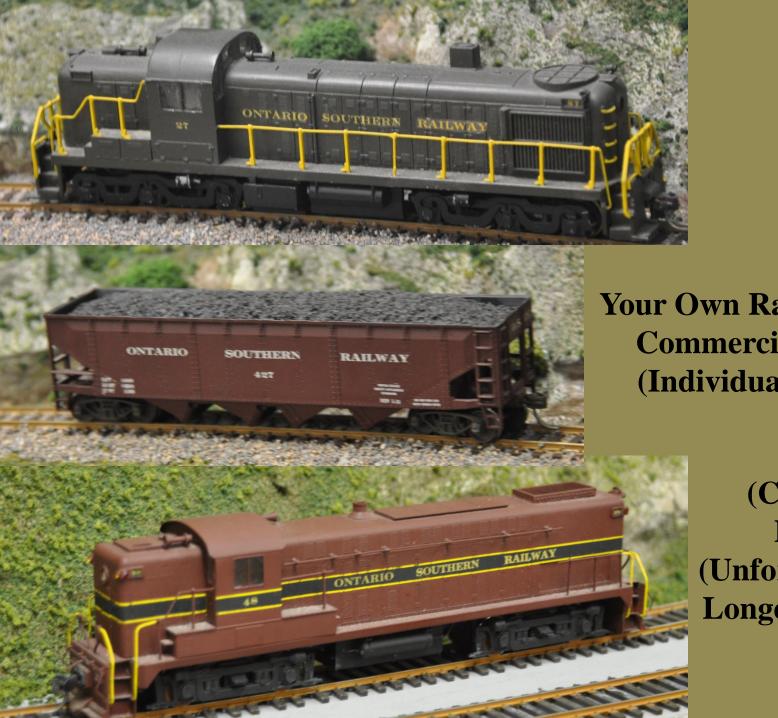

#### The 2<sup>nd</sup> Generation

- ✓ The original scheme seemed too bland, as 1<sup>st</sup> generation diesels usually had fancier paint schemes, often designed by the locomotive manufacturer.
- ✓ I decided that Tuscan Red was a attractive & typical RR color, and to add some combination of a yellow or black band for the lettering with striping.
- ✓ Several replacement Athearn GP-7 bodies were painted with various stripping combinations
  - (Note each side of the three bodies in the picture was different, so I was comparing six schemes)

The resulting Ontario Southern Railway paint scheme