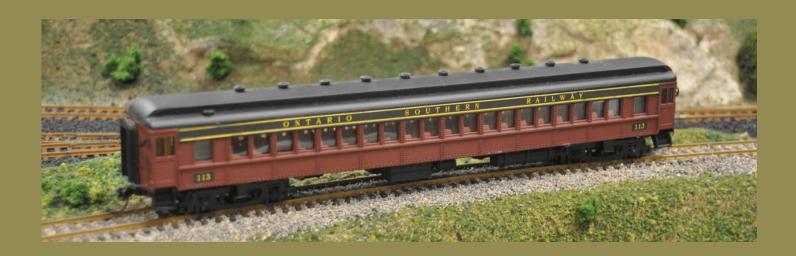

- ✓ For passenger cars, printing the decal sheet in "landscape" mode produced a decal the full length of the car.
- ✓ With the roof removed, the top edge of the car provided a guide for the decal, making it easier to apply straight.
- ✓ Applying the car numbers with a black background over yellow paint was felt to give an acceptable appearance.
- ✓ An alternative would be a number decal with the background matching the car color. A poor match was expected to look worse than black, so was not tried.