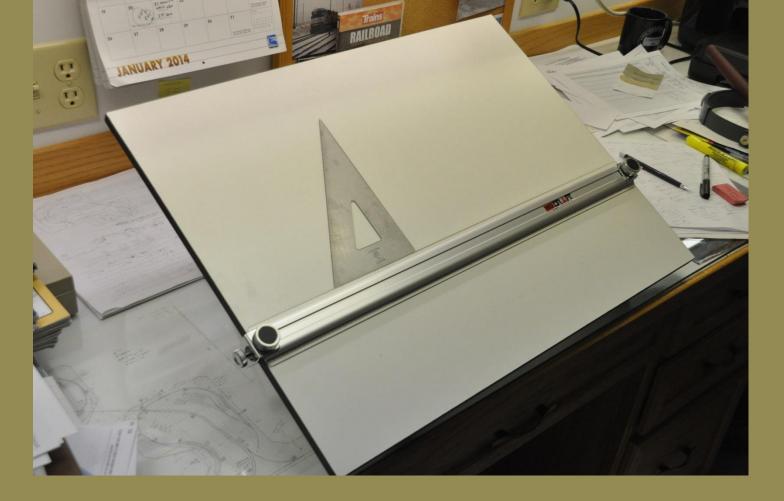

#### A Parallel Straightedge Board

Useful if you plan to draw your own masters, or for any mechanical drawing
Better than a T square and board, far cheaper than a drafting machine.