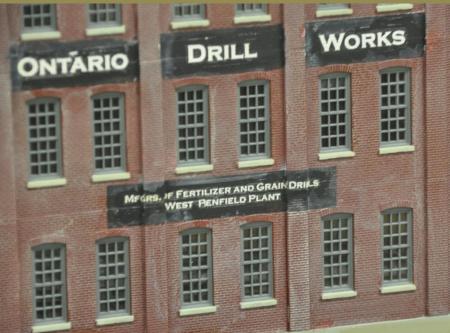

ONTARIO DRILL WORKS AS

ONTARIO DRILL WORKS AS

ONTARIO DRILL WORKS
ONTARIO DRILL WORKS

AS

MFGRS. OF FERTILIZER AND GRAIN DRILLS
WEST PENFIELD PLANT

MFGRS. OF FERTILIZER AND GRAIN DRILLS
WEST PENFIELD PLANT

MFGRS. OF FERTILIZER AND GRAIN DRILLS
WEST PENFIELD PLANT

MFGRS. OF FERTILIZER AND GRAIN DRILLS
WEST PENFIELD PLANT

WEST PENFIELD WEST PENFIELD WEST PENFIELD WEST PENFIELD WEST PENFIELD

SUSQUEHANNA SUSQUEHANNA SUSQUEHANNA SUSQUEHANNA SUSQUEHANNA

LYONS FALLS LYONS