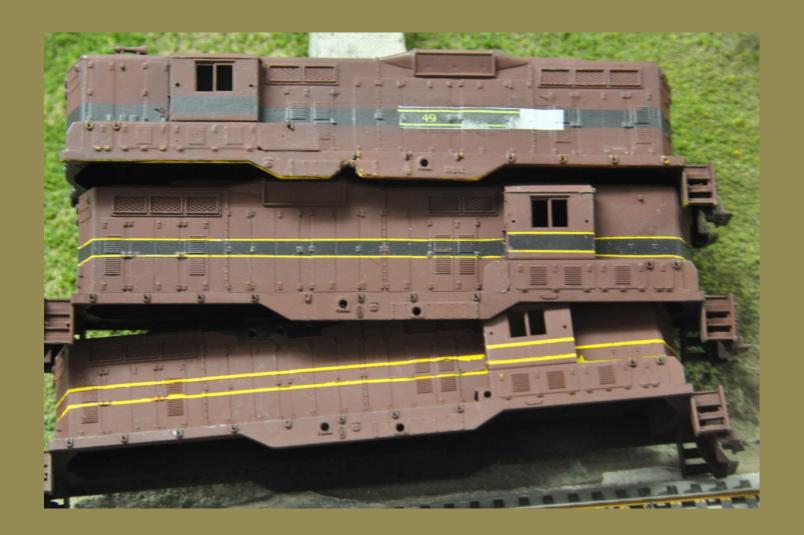

#### The 2<sup>nd</sup> Generation

- ✓ The original scheme seemed too bland, as 1<sup>st</sup> generation diesels usually had fancier paint schemes, often designed by the locomotive manufacturer.
- ✓ I decided that Tuscan Red was a attractive & typical RR color, and to add some combination of a yellow or black band for the lettering with striping.
- ✓ Several replacement Athearn GP-7 bodies were painted with various stripping combinations
  - (Note each side of the three bodies in the picture was different, so I was comparing six schemes)

The resulting Ontario Southern Railway paint scheme

#### **To Paint Locomotives with this scheme:**

Spray pin stripe area with Floquil Reefer Yellow.

Mask Stripes with 1/64" chart tape.

Spray center stripe with Floquil Engine Black.

Cut masking tape to width and mask center stripe.

Spray entire body with Floquil Tuscan Red.

Remove masking and touch up as needed.

Apply lettering (one word at a time).

Did not apply gloss coat under decals.

Did use Decal softener liberally.

**Spray Testors Dullcote.** 