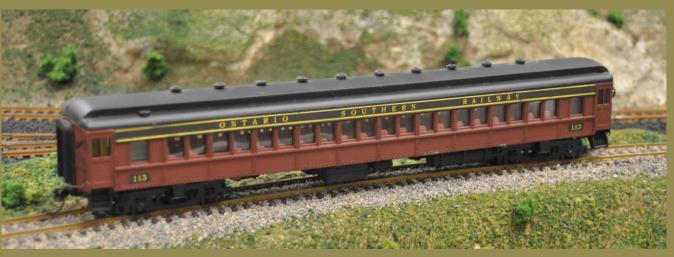

The resulting Ontario Southern Railway paint scheme

#### **To Paint Locomotives with this scheme:**

Spray pin stripe area with Floquil Reefer Yellow.

Mask Stripes with 1/64" chart tape.

Spray center stripe with Floquil Engine Black.

Cut masking tape to width and mask center stripe.

Spray entire body with Floquil Tuscan Red.

Remove masking and touch up as needed.

Apply lettering (one word at a time).

Did not apply gloss coat under decals.

Did use Decal softener liberally.

**Spray Testors Dullcote.** 

With PC to produce decals, there should be an easier way.

- ✓ After some trial and error:
- ✓ A black stripe was added outside the yellow pinstripe on the decal.
- ✓ A clear decal paper was used, with the stripe and letters clear.
- ✓ A yellow strip was painted on the model so its edges were centered on the outer black stripe.

This seemed to give a more pleasing yellow than the ink jet yellow, and the painted strip helped align the decal application.

Making a Decal Master Sheet

| ONTARIO                             | SOUTHERN                   | RAILWAY           |                   |                                        | 7                                            |
|-------------------------------------|----------------------------|-------------------|-------------------|----------------------------------------|----------------------------------------------|
| CONTRACTOR OF STREET                |                            | ONTARIO           | SOUTHERN          | RAILWAY                                | 7                                            |
| 7                                   | 7                          | 7                 | 7                 | 9                                      | 9                                            |
| ONTARIO                             | SOUTHERN                   | RAILWAY           |                   |                                        | 9                                            |
|                                     |                            | ONTARIO           | SOUTHERN          | RAILWAY                                | 9                                            |
| 9                                   | 9                          | 16                | 16                | 16                                     | 16                                           |
| ONTARIO                             | SOUTHERN                   | RAILWAY           |                   |                                        | 16                                           |
|                                     |                            | ONTARIO           | SOUTHERN          | RAILWAY                                | 16                                           |
| 18                                  | 18                         | 18                | 18                | 25                                     | 25                                           |
| ONTARIO                             | SOUTHERN                   | RAILWAY           |                   |                                        | 18                                           |
|                                     |                            | ONTARIO           | SOUTHERN          | RAILWAY                                | 18                                           |
| 25                                  | 25                         | 46                | 46                | 4                                      | 6 46                                         |
| ONTARIO                             | SOUTHERN                   | RAILWAY           |                   | by Business                            | 25                                           |
|                                     |                            | ONTARIO           | SOUTHERN          | RAILWAY                                | 25                                           |
| 49                                  | 49                         | 49                | 49                | 83                                     | 83                                           |
| ONTARIO                             | SOUTHERN                   | RAILWAY           |                   |                                        | 46                                           |
|                                     |                            | ONTARIO           | SOUTHERN          | RAILWAY                                | 46                                           |
| 83                                  | 83                         | 87                | 87                | 87                                     | 87                                           |
| ONTARIO                             | SOUTHERN                   | RAILWAY           |                   |                                        | 49                                           |
|                                     |                            | ONTARIO           | SOUTHERN          | RAILWAY                                | 49                                           |
| ONTARIO                             | SOUTHERN                   | RAILWAY           |                   |                                        | 83.                                          |
|                                     |                            | ONTARIO           | SOUTHERN          | RAILWAY                                | 83                                           |
| ONTARIO                             | SOUTHERN                   | RAILWAY           |                   | 500 S (600) (60                        | 87                                           |
|                                     |                            | ONTARIO           | SOUTHERN          | RAILWAY                                | . 87                                         |
| 7777 7 7 7 7 7<br>18 18 18 18 18 18 | 7 7 7 9<br>18 18 <u>25</u> | 9 9 9<br>25 25 25 | 9 9 9<br>25 25 25 | 9 16 16<br>25 46 46                    | 16 16 16 16 16 16 18<br>46 46 46 46 46 46 49 |
| 49 49 49 49 49                      | 49 49 83                   | 83 83 83          | 83 83 83          | 83 87 87                               | 87 87 87 87 87                               |
| ONTARIO                             | SOUTHERN                   | RAILWAY           |                   | 10000000000000000000000000000000000000 | 49                                           |
|                                     |                            | ONTARIO           | SOUTHERN          | RAILWAY                                | 49                                           |
| ONTARIO                             | SOUTHERN                   | RAILWAY           |                   |                                        | 49                                           |
|                                     |                            | ONTARIO           | SOUTHERN          | RAILWAY                                | 49                                           |