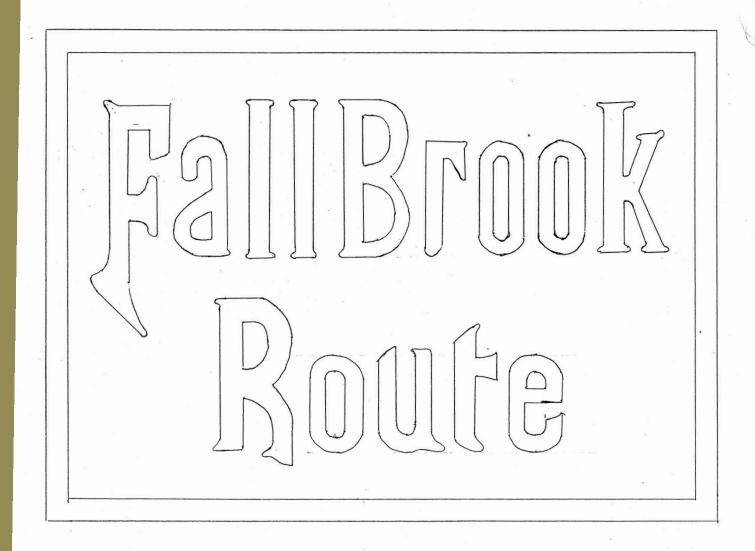

This is the best Fall Brook Logo I could find on the internet. I was not able to draw one that I liked better.

- ✓ The page with the Fall Brook logo was copied onto a Power Point page with the "Print Screen" Feature.
- ✓ That page was cropped to just the Fall Brook logo.
- ✓ The logo was enlarged to nearly the full page. The resulting image is fuzzy.

Enlarge center, "sharpen", change to black

✓ The enlarged image was printed, and the outlines traced onto a full 8.5" x 11"sheet of paper.

✓ The red area of the logo was painted.

- ✓ This was scanned, copied to a Power Point page, and reduced to an size appropriate to HO scale.
- ✓ A second logo had the color changed to black for red cars.