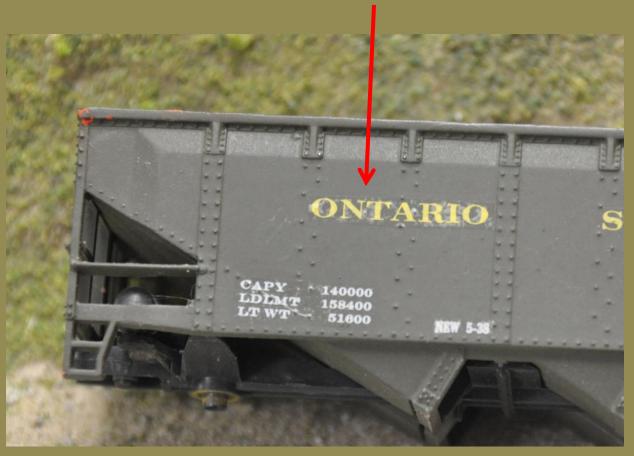

#### **Name and History**

- ✓ My home town was Ontario, NY, a small town on the shore of Lake Ontario.
- ✓ In the 19<sup>th</sup> century, iron ore was mined there, with some barged out of Bear Creek Harbor in Ontario.
- ✓ An uncle worked on the PA coal lines of the NYC.
- ✓ This lead to the Ontario Southern Railway, running from the PA coal fields to the shore of Lake Ontario.
- ✓ At that time, Champion Decals produced decals with many common words. The OSR name used words available from Champion.

(One word at a time was acceptable, one letter at a time was not!)

✓ I later learned that the Fall Brook Ry, absorbed by the NYC in 1899, covered all but the northern 30 miles of this route.

The original paint scheme was Pullman Green, with Dulux Gold lettering, and yellow handrails, etc.