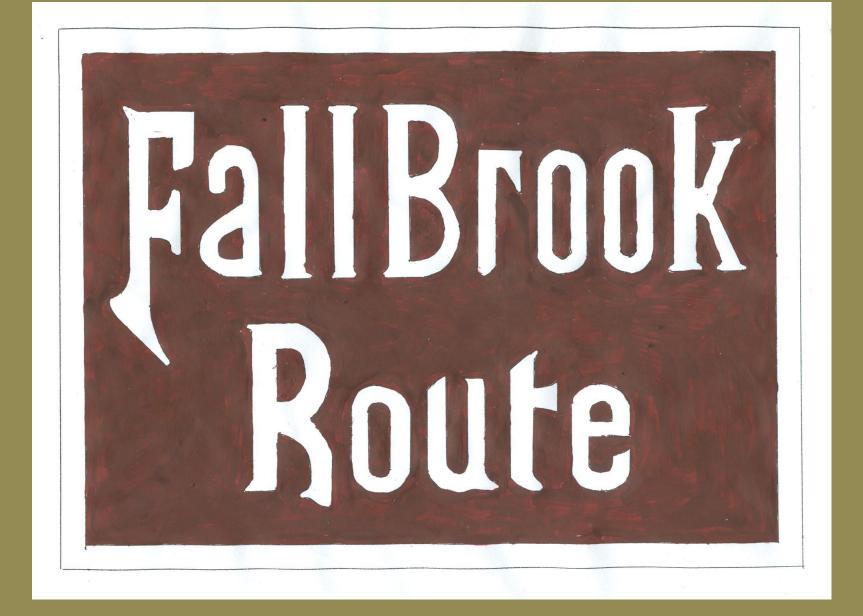

Enlarge center, "sharpen", change to black

✓ The enlarged image was printed, and the outlines traced onto a full 8.5" x 11"sheet of paper.

✓ The red area of the logo was painted.

- ✓ This was scanned, copied to a Power Point page, and reduced to an size appropriate to HO scale.
- ✓ A second logo had the color changed to black for red cars.

- ✓ The copy feature
  was used to repeat
  the logo as many
  times as needed to a
  master sheet.
- ✓ Other lettering was added to fill the master sheet, and it was printed onto a sheet of white decal paper.