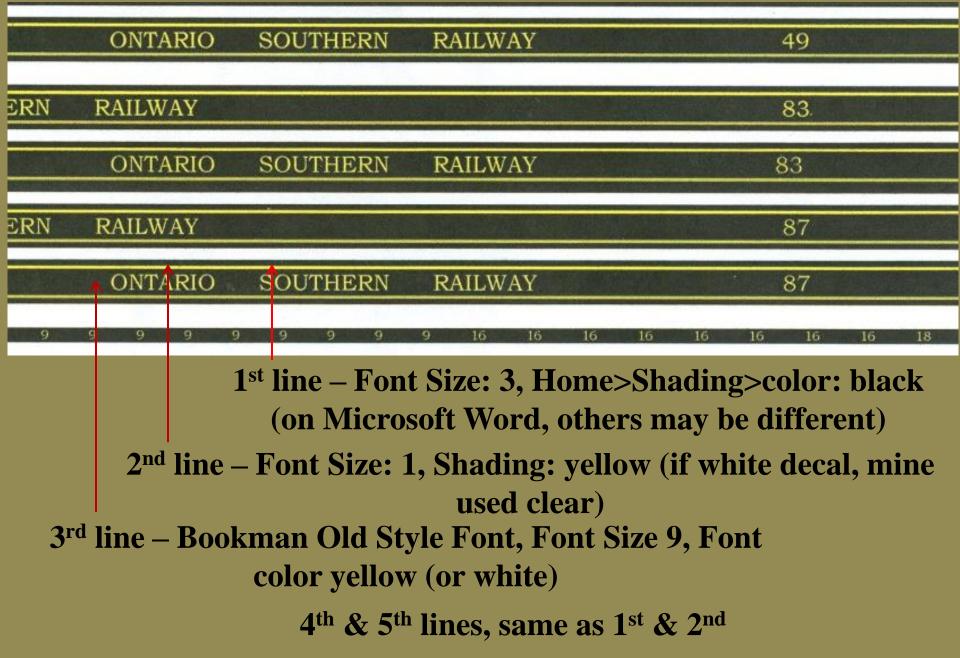

#### **Using Microsoft Office Word:**

- ✓ Can select font, type size, type color, and background fill color.
- **✓** Can change spacing of letters.
- ✓ For each of these, each line can be different.
- ✓ For a stripe, select small type size, no type, background fill color is stripe color.
- ✓ THERE WILL BE A LEARNING PROCESS!

ONTARIO DRILL WORKS AS

ONTARIO DRILL WORKS AS

ONTARIO DRILL WORKS
ONTARIO DRILL WORKS

AS

MFGRS. OF FERTILIZER AND GRAIN DRILLS
WEST PENFIELD PLANT

MFGRS. OF FERTILIZER AND GRAIN DRILLS
WEST PENFIELD PLANT

MFGRS. OF FERTILIZER AND GRAIN DRILLS
WEST PENFIELD PLANT

MFGRS. OF FERTILIZER AND GRAIN DRILLS
WEST PENFIELD PLANT

WEST PENFIELD WEST PENFIELD WEST PENFIELD WEST PENFIELD WEST PENFIELD

SUSQUEHANNA SUSQUEHANNA SUSQUEHANNA SUSQUEHANNA SUSQUEHANNA

LYONS FALLS LYONS

WP WP WP WP WP LF LF LF LF LF LF HR HR HR HR HR AF AF AF AF AF AF

WEST PENFIELD WEST PENFIELD WEST PENFIELD WEST PENFIELD WEST PENFIELD

SUSQUEHANNA SUSQUEHANNA SUSQUEHANNA SUSQUEHANNA SUSQUEHANNA

LYONS FALLS

KEATING SUMMIT

WP WP WP WP WP WP WP LF LF LF LF LF HR HR HR HR HR

HR AF AF AF AF AF AF AF

PARTICIDATE PARTIC

#### **Sample Decal Master Page**

Page layout changed to reduce margins to get most from decal sheet

Extras made of each sign

Generic building signs added to fill sheet (Fill the sheet with anything that might be useful later.)