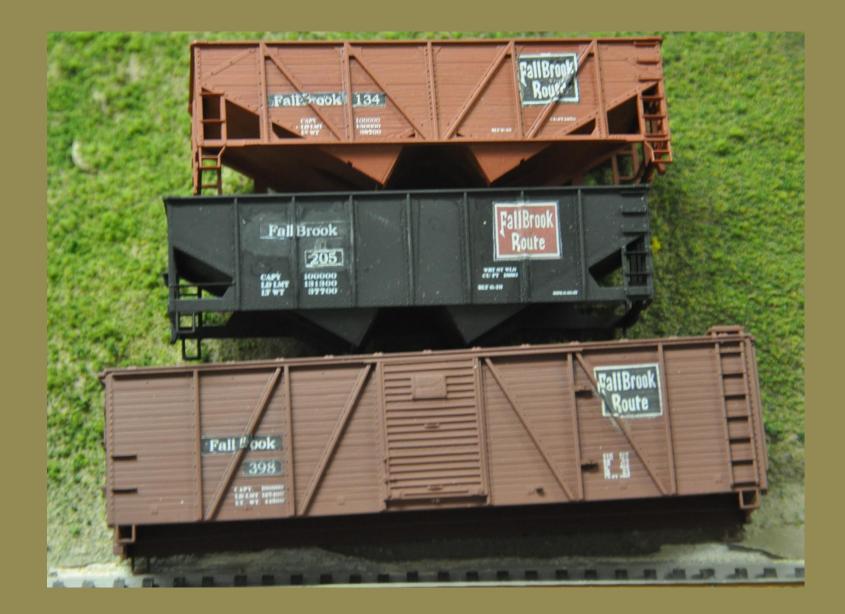

#### Creating a Fall Brook Logo

The Fall Brook Railway was built (by the Fall Brook Coal Co.) in the last half of the 19<sup>th</sup> century to serve coal fields in central Pennsylvania. It eventually became a 250 miles system from a Reading connection in Williamsport, PA to the NYC mail line at Lyons, NY. In 1899 is was leased to the NYC, and was eventually incorporated into the NYC.

- ✓ The copy feature
  was used to repeat
  the logo as many
  times as needed to a
  master sheet.
- ✓ Other lettering was added to fill the master sheet, and it was printed onto a sheet of white decal paper.

- ✓ The page with the Fall Brook logo was copied onto a Power Point page with the "Print Screen" Feature.
- ✓ That page was cropped to just the Fall Brook logo.
- ✓ The logo was enlarged to nearly the full page. The resulting image was very fuzzy.
- ✓ The enlarged image was printed, and the outlines traced onto a full 8.5" x 11"sheet of paper.
- ✓ The red area of the logo was painted. This was scanned, copied to a Power Point page, and reduced to an size appropriate to HO scale.
- ✓ A second logo had the color changed to black for red cars.
- ✓ The copy feature was used to repeat the logo as many times as needed to a master sheet.
- ✓ Other lettering was added to fill the master sheet, and it was printed onto a sheet of white decal paper.